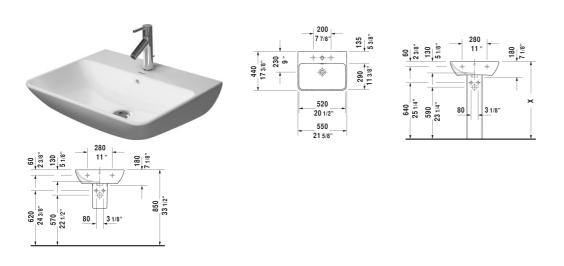

All drawings contain the necessary measurements which are subject to standard tolerances. They are stated in inch & mm and are non-binding. Exact measurements, in particular for customized installation scenarios, can only be taken from the finished ceramic piece.