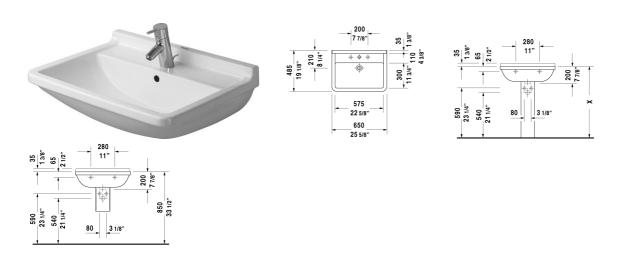

| Washbasin                                                                                                                                                                                                         | Dimension              | Weight  | Order number |
|-------------------------------------------------------------------------------------------------------------------------------------------------------------------------------------------------------------------|------------------------|---------|--------------|
| with overflow, with tap platform, 25 5/8" Inch                                                                                                                                                                    |                        |         |              |
| Colors                                                                                                                                                                                                            |                        |         |              |
| 00 White                                                                                                                                                                                                          |                        |         |              |
| Variant                                                                                                                                                                                                           |                        |         |              |
| p                                                                                                                                                                                                                 | 25 5/8" x 19 1/8" Inch | 46.2 lb | 03006500     |
| ррр                                                                                                                                                                                                               | 25 5/8" x 19 1/8" Inch | 46.2 lb | 03006530     |
| Sanitary ceramics with the special WonderGliss surface finish will remain clean and attractive-looking for a long time to come. When ordering WonderGliss please add a "1" as eleventh digit to the model number. |                        |         |              |
|                                                                                                                                                                                                                   |                        |         |              |
| Pedestal for # 030065, 030060, 030055, 030410, 030480, 030470, 033213                                                                                                                                             | 28" x 8 1/4" Inch      | 30.8 lb | 086516       |
| Siphon cover for # 030065, 030060, 030055, 030410, 030480, 030470, 033213                                                                                                                                         | 6 3/4" x 11 1/4" Inch  | 17.8 lb | 086515       |
|                                                                                                                                                                                                                   |                        |         |              |