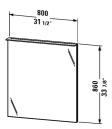

## Mirror with lighting # H2729401313

|< 31 1/2" Inch >|

| Mirror with lighting                                                                                                                                                                                                                                | Dimension             | Weight | Order number |
|-----------------------------------------------------------------------------------------------------------------------------------------------------------------------------------------------------------------------------------------------------|-----------------------|--------|--------------|
| cIAPMO®ELECTRICAL, Mirrors require a GFCI 110 V 60 Hz<br>power source. Flat plug will be supplied with mirror, 1 sensor<br>switch bottom right, LED (life span > 30,000 hours), lamps<br>non-exchangeable, LED module 3500 kelvin light color, 20 W |                       |        |              |
| Colors                                                                                                                                                                                                                                              |                       |        |              |
| M13 American Walnut (Real wood veneer) M22 White High<br>Gloss (Decor) M26 American Cherry Tree (Real wood veneer)<br>M52 European Oak (Decor) M72 Brushed Dark Oak (Real wood<br>veneer) M75 Linen (Decor)                                         |                       |        |              |
| Variant                                                                                                                                                                                                                                             |                       |        |              |
|                                                                                                                                                                                                                                                     | 31 1/2" x 4 1/8" Inch |        | H2729401313  |
|                                                                                                                                                                                                                                                     |                       |        |              |
| Additional modules LED dimming function                                                                                                                                                                                                             |                       |        | UV9980       |
|                                                                                                                                                                                                                                                     |                       |        |              |