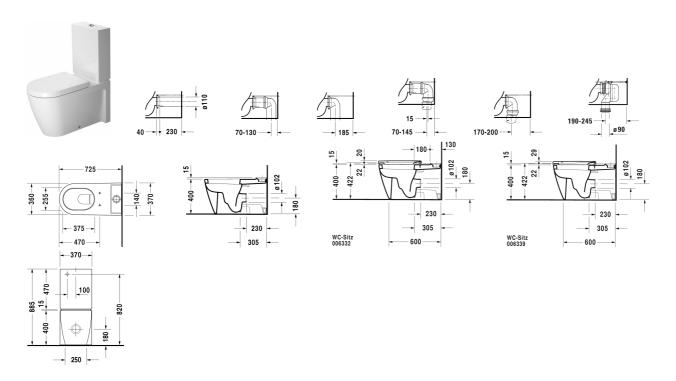

## Starck 2 Toilet close-coupled # 2129090000

| Toilet close-coupled                                                                                                                                                                                                    | Dimension | Weight          | Order number |
|-------------------------------------------------------------------------------------------------------------------------------------------------------------------------------------------------------------------------|-----------|-----------------|--------------|
| (without cistern), washdown model, fixings included, E<br>1                                                                                                                                                             | EWL class |                 |              |
| Colors                                                                                                                                                                                                                  |           |                 |              |
| 00 White Alpin                                                                                                                                                                                                          |           |                 |              |
| Variant                                                                                                                                                                                                                 |           |                 |              |
| ♦ 4,5 l, Outlet for Vario connector set, for horizontal aroutlet, length adjustable from 70 - 200 mm, and vario connecting bend, vertical outlet from 190 - 245 mm                                                      |           | 39.000 kilogram | 2129090000   |
| Infobox                                                                                                                                                                                                                 |           |                 |              |
| For Starck 2 WCs, constructed before February 2012, the toilet seats without soft closure # 0066910000 and with soft closure # 0066990000 are suitable                                                                  |           |                 | I            |
| Sanitary ceramics with the special WonderGliss surface finish will remain clean and attractive-looking for a long<br>time to come.<br>When ordering WonderGliss please add a "1" as eleventh digit to the model number. |           |                 |              |
| Accessory                                                                                                                                                                                                               |           |                 |              |
| Vario connecting bend for vertical outlet                                                                                                                                                                               | Ø 100 mm  | 0.700 kilogram  | 899025       |
|                                                                                                                                                                                                                         |           |                 |              |

## Starck 2 Toilet close-coupled # 2129090000

| 093300 |
|--------|
| 006332 |
| 006339 |
| 006    |

All drawings contain the necessary measurements which are subject to standard tolerances. They are stated in mm and are non-binding. Exact measurements, in particular for customised installation scenarios, can only be taken from the finished ceramic piece.