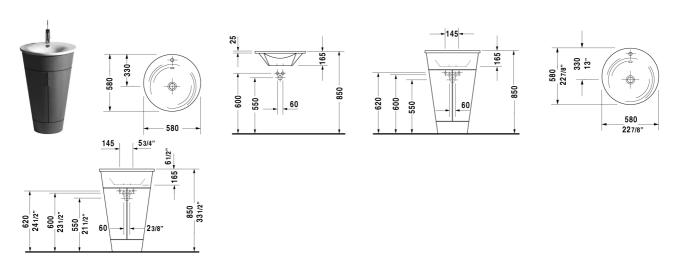

All drawings contain the necessary measurements which are subject to standard tolerances. They are stated in inch & mm and are non-binding. Exact measurements, in particular for customized installation scenarios, can only be taken from the finished ceramic piece.