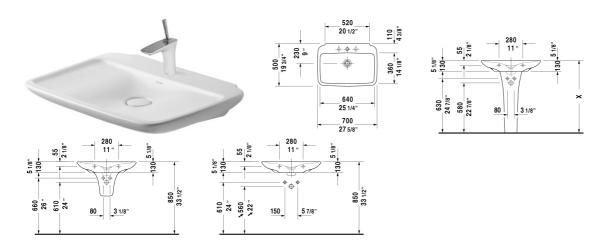

All drawings contain the necessary measurements which are subject to standard tolerances. They are stated in inch & mm and are non-binding. Exact measurements, in particular for customized installation scenarios, can only be taken from the finished ceramic piece.