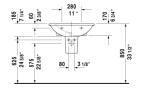

| Washbasin                                                                                                                  | Dimension              | Weight                     | Order number |
|----------------------------------------------------------------------------------------------------------------------------|------------------------|----------------------------|--------------|
| with overflow, with tap platform, 25 5/8" Inch                                                                             |                        |                            |              |
|                                                                                                                            |                        |                            |              |
| Colors                                                                                                                     |                        |                            |              |
| 00 White                                                                                                                   |                        |                            |              |
|                                                                                                                            |                        |                            |              |
| Variant                                                                                                                    |                        |                            |              |
| р                                                                                                                          | 25 5/8" x 21 1/4" Inch | 41.9 lb                    | 26216500     |
| ррр                                                                                                                        | 25 5/8" x 21 1/4" Inch | 41.9 lb                    | 26216530     |
| Sanitary ceramics with the special WonderGliss surfactime to come.<br>When ordering WonderGliss please add a "1" as eleven |                        | ractive-looking for a lond | 3            |
|                                                                                                                            |                        |                            |              |
| Pedestal for # 262165, 262160, 262155                                                                                      |                        | 37.5 lb                    | 085824       |
| Siphon cover for # 262165, 262160, 262155                                                                                  | 7 1/8" x 11 3/4" Inch  | 14.1 lb                    | 085825       |
|                                                                                                                            |                        |                            |              |

All drawings contain the necessary measurements which are subject to standard tolerances. They are stated in inch & mm and are non-binding. Exact measurements, in particular for customized installation scenarios, can only be taken from the finished ceramic piece.