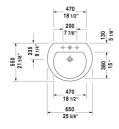

| Washbasin                                                                                                                  | Dimension              | Weight                     | Order number |
|----------------------------------------------------------------------------------------------------------------------------|------------------------|----------------------------|--------------|
| with overflow, with tap platform, 25 5/8" Inch                                                                             |                        |                            |              |
|                                                                                                                            |                        |                            |              |
| Colors                                                                                                                     |                        |                            |              |
| 00 White                                                                                                                   |                        |                            |              |
|                                                                                                                            |                        |                            |              |
| Variant                                                                                                                    |                        |                            |              |
| р                                                                                                                          | 25 5/8" x 21 1/4" Inch | 41.9 lb                    | 26216500     |
| ррр                                                                                                                        | 25 5/8" x 21 1/4" Inch | 41.9 lb                    | 26216530     |
| Sanitary ceramics with the special WonderGliss surfactime to come.<br>When ordering WonderGliss please add a "1" as eleven |                        | ractive-looking for a lond | 3            |
|                                                                                                                            |                        |                            |              |
| Pedestal for # 262165, 262160, 262155                                                                                      |                        | 37.5 lb                    | 085824       |
| Siphon cover for # 262165, 262160, 262155                                                                                  | 7 1/8" x 11 3/4" Inch  | 14.1 lb                    | 085825       |
|                                                                                                                            |                        |                            |              |

All drawings contain the necessary measurements which are subject to standard tolerances. They are stated in inch & mm and are non-binding. Exact measurements, in particular for customized installation scenarios, can only be taken from the finished ceramic piece.