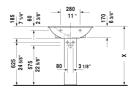

| Washbasin                                                                                                                  | Dimension              | Weight                     | Order number |
|----------------------------------------------------------------------------------------------------------------------------|------------------------|----------------------------|--------------|
| with overflow, with tap platform, 25 5/8" Inch                                                                             |                        |                            |              |
|                                                                                                                            |                        |                            |              |
| Colors                                                                                                                     |                        |                            |              |
| 00 White                                                                                                                   |                        |                            |              |
|                                                                                                                            |                        |                            |              |
| Variant                                                                                                                    |                        |                            |              |
| р                                                                                                                          | 25 5/8" x 21 1/4" Inch | 41.9 lb                    | 26216500     |
| ррр                                                                                                                        | 25 5/8" x 21 1/4" Inch | 41.9 lb                    | 26216530     |
| Sanitary ceramics with the special WonderGliss surfactime to come.<br>When ordering WonderGliss please add a "1" as eleven |                        | ractive-looking for a lond | 3            |
|                                                                                                                            |                        |                            |              |
| Pedestal for # 262165, 262160, 262155                                                                                      |                        | 37.5 lb                    | 085824       |
| Siphon cover for # 262165, 262160, 262155                                                                                  | 7 1/8" x 11 3/4" Inch  | 14.1 lb                    | 085825       |
|                                                                                                                            |                        |                            |              |

All drawings contain the necessary measurements which are subject to standard tolerances. They are stated in inch & mm and are non-binding. Exact measurements, in particular for customized installation scenarios, can only be taken from the finished ceramic piece.