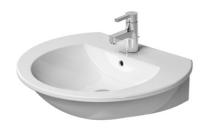

| Washbasin                                                                                                                  | Dimension              | Weight                     | Order number |
|----------------------------------------------------------------------------------------------------------------------------|------------------------|----------------------------|--------------|
| with overflow, with tap platform, 25 5/8" Inch                                                                             |                        |                            |              |
|                                                                                                                            |                        |                            |              |
| Colors                                                                                                                     |                        |                            |              |
| 00 White                                                                                                                   |                        |                            |              |
|                                                                                                                            |                        |                            |              |
| Variant                                                                                                                    |                        |                            |              |
| р                                                                                                                          | 25 5/8" x 21 1/4" Inch | 41.9 lb                    | 26216500     |
| ррр                                                                                                                        | 25 5/8" x 21 1/4" Inch | 41.9 lb                    | 26216530     |
| Sanitary ceramics with the special WonderGliss surfactime to come.<br>When ordering WonderGliss please add a "1" as eleven |                        | ractive-looking for a lond | 3            |
|                                                                                                                            |                        |                            |              |
| Pedestal for # 262165, 262160, 262155                                                                                      |                        | 37.5 lb                    | 085824       |
| Siphon cover for # 262165, 262160, 262155                                                                                  | 7 1/8" x 11 3/4" Inch  | 14.1 lb                    | 085825       |
|                                                                                                                            |                        |                            |              |