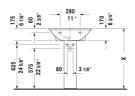

| Washbasin                                                                                                            | Dimension              | Weight                     | Order number |
|----------------------------------------------------------------------------------------------------------------------|------------------------|----------------------------|--------------|
| with overflow, with tap platform, 23 5/8" Inch                                                                       |                        |                            |              |
| Colors                                                                                                               |                        |                            |              |
| 00 White                                                                                                             |                        |                            |              |
| Variant                                                                                                              |                        |                            |              |
| р                                                                                                                    | 23 5/8" x 20 5/8" Inch | 39.7 lb                    | 26216000     |
| ррр                                                                                                                  | 23 5/8" x 20 5/8" Inch | 39.7 lb                    | 26216030     |
| Sanitary ceramics with the special WonderGliss s<br>time to come.<br>When ordering WonderGliss please add a "1" as e |                        | ractive-looking for a long |              |
|                                                                                                                      |                        |                            |              |
| Dadastal (an # 202105 202100 202155                                                                                  |                        | 37.5 lb                    | 085824       |
| Pedestal for # 262165, 262160, 262155                                                                                |                        |                            |              |

All drawings contain the necessary measurements which are subject to standard tolerances. They are stated in inch & mm and are non-binding. Exact measurements, in particular for customized installation scenarios, can only be taken from the finished ceramic piece.