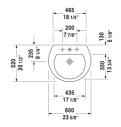

| Washbasin                                                                                                            | Dimension              | Weight                     | Order number |
|----------------------------------------------------------------------------------------------------------------------|------------------------|----------------------------|--------------|
| with overflow, with tap platform, 23 5/8" Inch                                                                       |                        |                            |              |
| Colors                                                                                                               |                        |                            |              |
| 00 White                                                                                                             |                        |                            |              |
| Variant                                                                                                              |                        |                            |              |
| р                                                                                                                    | 23 5/8" x 20 5/8" Inch | 39.7 lb                    | 26216000     |
| ррр                                                                                                                  | 23 5/8" x 20 5/8" Inch | 39.7 lb                    | 26216030     |
| Sanitary ceramics with the special WonderGliss s<br>time to come.<br>When ordering WonderGliss please add a "1" as e |                        | ractive-looking for a long |              |
|                                                                                                                      |                        |                            |              |
| Dadastal (an # 202105 202100 202155                                                                                  |                        | 37.5 lb                    | 085824       |
| Pedestal for # 262165, 262160, 262155                                                                                |                        |                            |              |

All drawings contain the necessary measurements which are subject to standard tolerances. They are stated in inch & mm and are non-binding. Exact measurements, in particular for customized installation scenarios, can only be taken from the finished ceramic piece.