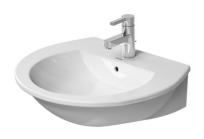

| Washbasin                                                                                                            | Dimension              | Weight                     | Order number |
|----------------------------------------------------------------------------------------------------------------------|------------------------|----------------------------|--------------|
| with overflow, with tap platform, 23 5/8" Inch                                                                       |                        |                            |              |
| Colors                                                                                                               |                        |                            |              |
| 00 White                                                                                                             |                        |                            |              |
| Variant                                                                                                              |                        |                            |              |
| р                                                                                                                    | 23 5/8" x 20 5/8" Inch | 39.7 lb                    | 26216000     |
| ррр                                                                                                                  | 23 5/8" x 20 5/8" Inch | 39.7 lb                    | 26216030     |
| Sanitary ceramics with the special WonderGliss s<br>time to come.<br>When ordering WonderGliss please add a "1" as e |                        | ractive-looking for a long |              |
|                                                                                                                      |                        |                            |              |
| Dadastal (an # 202105 202100 202155                                                                                  |                        | 37.5 lb                    | 085824       |
| Pedestal for # 262165, 262160, 262155                                                                                |                        |                            |              |