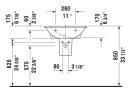

| Washbasin                                                                                                            | Dimension              | Weight                     | Order number |
|----------------------------------------------------------------------------------------------------------------------|------------------------|----------------------------|--------------|
| with overflow, with tap platform, 23 5/8" Inch                                                                       |                        |                            |              |
| Colors                                                                                                               |                        |                            |              |
| 00 White                                                                                                             |                        |                            |              |
| Variant                                                                                                              |                        |                            |              |
| р                                                                                                                    | 23 5/8" x 20 5/8" Inch | 39.7 lb                    | 26216000     |
| ррр                                                                                                                  | 23 5/8" x 20 5/8" Inch | 39.7 lb                    | 26216030     |
| Sanitary ceramics with the special WonderGliss s<br>time to come.<br>When ordering WonderGliss please add a "1" as e |                        | ractive-looking for a long |              |
|                                                                                                                      |                        |                            |              |
| Dadastal (an # 202105 202100 202155                                                                                  |                        | 37.5 lb                    | 085824       |
| Pedestal for # 262165, 262160, 262155                                                                                |                        |                            |              |

All drawings contain the necessary measurements which are subject to standard tolerances. They are stated in inch & mm and are non-binding. Exact measurements, in particular for customized installation scenarios, can only be taken from the finished ceramic piece.