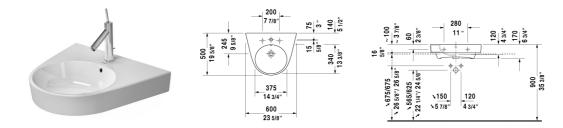

## Washbasin ground # 232360..25 / 232360..27

## |< 23 5/8" Inch >|

| Washbasin ground                                                 | Dimension                                                                                   | Weight                     | Order number |
|------------------------------------------------------------------|---------------------------------------------------------------------------------------------|----------------------------|--------------|
| with overflow, with tap platform, fixings included, 23 5/8" Inch |                                                                                             |                            |              |
| Colors                                                           |                                                                                             |                            |              |
| 00 White                                                         |                                                                                             |                            |              |
| Variant                                                          |                                                                                             |                            |              |
| p p p                                                            | 23 5/8" x 19 5/8" Inch                                                                      | 37 lb                      | 23236025     |
| p                                                                | 23 5/8" x 19 5/8" Inch                                                                      | 37 lb                      | 23236027     |
| time to come.                                                    | Gliss surface finish will remain clean and att<br>1" as eleventh digit to the model number. | ractive-looking for a long |              |

All drawings contain the necessary measurements which are subject to standard tolerances. They are stated in inch & mm and are nonbinding. Exact measurements, in particular for customized installation scenarios, can only be taken from the finished ceramic piece.