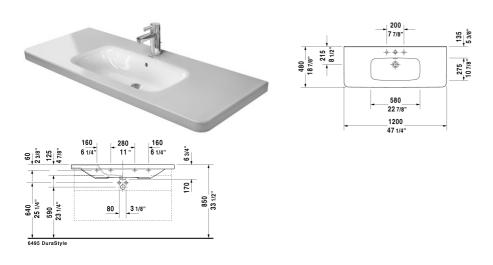

All drawings contain the necessary measurements which are subject to standard tolerances. They are stated in inch & mm and are non-binding. Exact measurements, in particular for customized installation scenarios, can only be taken from the finished ceramic piece.