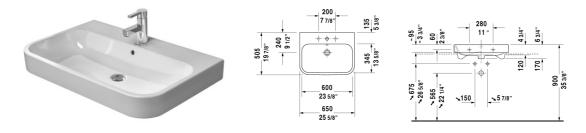

## |< 25 5/8" Inch >|

| Furniture washbasin ground                                          | Dimension                                                                                          | Weight             | Order number |
|---------------------------------------------------------------------|----------------------------------------------------------------------------------------------------|--------------------|--------------|
| with overflow, with tap platform, overflo<br>included, 25 5/8" Inch | w clip chrome                                                                                      |                    |              |
| Colors                                                              |                                                                                                    |                    |              |
| 00 White                                                            |                                                                                                    |                    |              |
| Variant                                                             |                                                                                                    |                    |              |
| ррр                                                                 | 25 5/8" x 19 7/8" Inch                                                                             | 46.3 lb            | 23186525     |
| р                                                                   | 25 5/8" x 19 7/8" Inch                                                                             | 46.3 lb            | 23186527     |
| •                                                                   | 25 5/8" x 19 7/8" Inch                                                                             | 46.3 lb            | 23186528     |
| time to come.                                                       | lerGliss surface finish will remain clean and atti<br>a "1" as eleventh digit to the model number. | ractive-looking fo | or a long    |

All drawings contain the necessary measurements which are subject to standard tolerances. They are stated in inch & mm and are nonbinding. Exact measurements, in particular for customized installation scenarios, can only be taken from the finished ceramic piece.