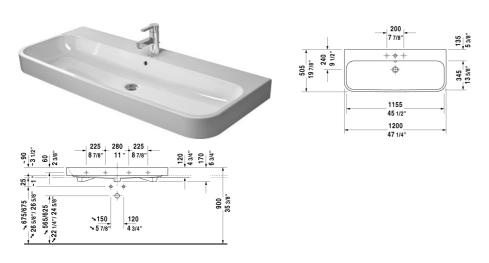

## Furniture washbasin ground # 231812..25 / 231812..27 / 231812..28

|< 47 1/4" Inch >|

| Furniture washbasin ground                                        | Dimension                                         | Weight             | Order number |
|-------------------------------------------------------------------|---------------------------------------------------|--------------------|--------------|
| with overflow, with tap platform, overflow included, 47 1/4" Inch | v clip chrome                                     |                    |              |
| Colors                                                            |                                                   |                    |              |
| 00 White                                                          |                                                   |                    |              |
| Variant                                                           |                                                   |                    |              |
| ррр                                                               | 47 1/4" x 19 7/8" Inch                            | 72.8 lb            | 23181225     |
| р                                                                 | 47 1/4" x 19 7/8" Inch                            | 72.8 lb            | 23181227     |
| •                                                                 | 47 1/4" x 19 7/8" Inch                            | 72.8 lb            | 23181228     |
| time to come.                                                     | erGliss surface finish will remain clean and attr | ractive-looking fo | r a long     |