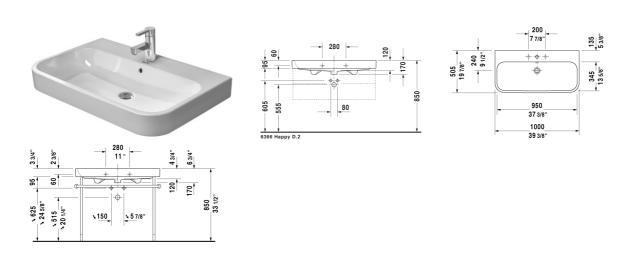

All drawings contain the necessary measurements which are subject to standard tolerances. They are stated in inch & mm and are non-binding. Exact measurements, in particular for customized installation scenarios, can only be taken from the finished ceramic piece.