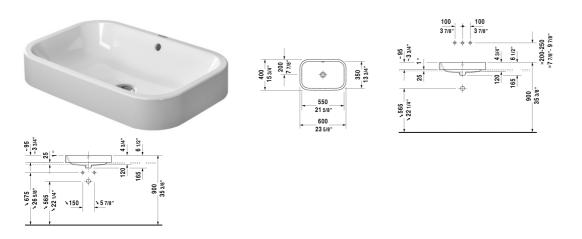

## Washbowl # 231460..00

| Washbowl                                                                                                                                                                                                          | Dimension              | Weight | Order number |
|-------------------------------------------------------------------------------------------------------------------------------------------------------------------------------------------------------------------|------------------------|--------|--------------|
| ground, with overflow, without tap pl<br>overflow clip chrome included, 23 5/                                                                                                                                     |                        |        |              |
| Colors                                                                                                                                                                                                            |                        |        |              |
| 00 White                                                                                                                                                                                                          |                        |        |              |
| Variant                                                                                                                                                                                                           |                        |        |              |
| •                                                                                                                                                                                                                 | 23 5/8" x 15 3/4" Inch | 30 lb  | 23146000     |
| Sanitary ceramics with the special WonderGliss surface finish will remain clean and attractive-looking for a long time to come. When ordering WonderGliss please add a "1" as eleventh digit to the model number. |                        | 9      |              |