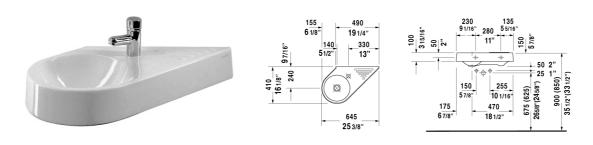

| Handrinse basin                                                                                               | Dimension                                     | Weight  | Order number |
|---------------------------------------------------------------------------------------------------------------|-----------------------------------------------|---------|--------------|
| diagonal model, without overflow, with tap p<br>integrated ceramic shelf, fixings included, I<br>25 1/2" Inch | latform, with<br>bowl on left side,           |         |              |
| Colors                                                                                                        |                                               |         |              |
| 00 White                                                                                                      |                                               |         |              |
| Variant                                                                                                       |                                               |         |              |
| variant                                                                                                       |                                               |         |              |
| •                                                                                                             | 25 1/2" x 16 1/8" Inch                        | 22.2 lb | 0764650000   |
| • Sanitary ceramics with the special WonderG                                                                  | liss surface finish will remain clean and att |         |              |
| • Sanitary ceramics with the special WonderG                                                                  | liss surface finish will remain clean and att |         |              |
| Sanitary ceramics with the special WonderG<br>time to come.<br>When ordering WonderGliss please add a "1      | liss surface finish will remain clean and att |         |              |

All drawings contain the necessary measurements which are subject to standard tolerances. They are stated in inch & mm and are non-binding. Exact measurements, in particular for customized installation scenarios, can only be taken from the finished ceramic piece.