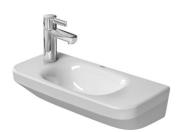

DURAVIT

| Handrinse basin                                                                                                      | Dimension             | Weight              | Order number |
|----------------------------------------------------------------------------------------------------------------------|-----------------------|---------------------|--------------|
| without overflow, with tap platform, 19 5/8" Inch                                                                    |                       |                     |              |
| Colors                                                                                                               |                       |                     |              |
| 00 White                                                                                                             |                       |                     |              |
| Variant                                                                                                              |                       |                     |              |
| • without tap hole                                                                                                   | 19 5/8" x 7 7/8" Inch | 16.5 lb             | 07135000     |
| p tap hole on right side                                                                                             | 19 5/8" x 7 7/8" Inch | 16.5 lb             | 07135008     |
| p tap hole on left side                                                                                              | 19 5/8" x 7 7/8" Inch | 16.5 lb             | 07135009     |
| Sanitary ceramics with the special WonderGliss s<br>time to come.<br>When ordering WonderGliss please add a "1" as e |                       | ractive-looking for | a long       |