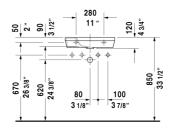

DURAVIT

| Handrinse basin                                                                                                      | Dimension             | Weight              | Order number |
|----------------------------------------------------------------------------------------------------------------------|-----------------------|---------------------|--------------|
| without overflow, with tap platform, 19 5/8" Inch                                                                    |                       |                     |              |
| Colors                                                                                                               |                       |                     |              |
| 00 White                                                                                                             |                       |                     |              |
| Variant                                                                                                              |                       |                     |              |
| • without tap hole                                                                                                   | 19 5/8" x 7 7/8" Inch | 16.5 lb             | 07135000     |
| p tap hole on right side                                                                                             | 19 5/8" x 7 7/8" Inch | 16.5 lb             | 07135008     |
| p tap hole on left side                                                                                              | 19 5/8" x 7 7/8" Inch | 16.5 lb             | 07135009     |
| Sanitary ceramics with the special WonderGliss s<br>time to come.<br>When ordering WonderGliss please add a "1" as e |                       | ractive-looking for | a long       |

All drawings contain the necessary measurements which are subject to standard tolerances. They are stated in inch & mm and are non-binding. Exact measurements, in particular for customized installation scenarios, can only be taken from the finished ceramic piece.