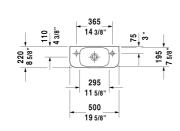

DURAVIT

| Handrinse basin                                                                                                      | Dimension             | Weight              | Order number |
|----------------------------------------------------------------------------------------------------------------------|-----------------------|---------------------|--------------|
| without overflow, with tap platform, 19 5/8" Inch                                                                    |                       |                     |              |
| Colors                                                                                                               |                       |                     |              |
| 00 White                                                                                                             |                       |                     |              |
| Variant                                                                                                              |                       |                     |              |
| • without tap hole                                                                                                   | 19 5/8" x 7 7/8" Inch | 16.5 lb             | 07135000     |
| p tap hole on right side                                                                                             | 19 5/8" x 7 7/8" Inch | 16.5 lb             | 07135008     |
| p tap hole on left side                                                                                              | 19 5/8" x 7 7/8" Inch | 16.5 lb             | 07135009     |
| Sanitary ceramics with the special WonderGliss s<br>time to come.<br>When ordering WonderGliss please add a "1" as e |                       | ractive-looking for | a long       |

All drawings contain the necessary measurements which are subject to standard tolerances. They are stated in inch & mm and are non-binding. Exact measurements, in particular for customized installation scenarios, can only be taken from the finished ceramic piece.