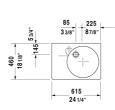

| Washbasin                                                                                                              | Dimension                                                            | Weight                   | Order number |
|------------------------------------------------------------------------------------------------------------------------|----------------------------------------------------------------------|--------------------------|--------------|
| with overflow, with tap platform, bowl on right side                                                                   | е                                                                    |                          |              |
| Colors                                                                                                                 |                                                                      |                          |              |
| 00 White                                                                                                               |                                                                      |                          |              |
| <b>V</b> ariant                                                                                                        |                                                                      |                          |              |
| # with pre-punched tap hole                                                                                            | 24 1/4" x 18 1/8"                                                    | Inch 51.4 lb             | 06856000     |
|                                                                                                                        |                                                                      |                          | 060560 44    |
| р                                                                                                                      | 24 1/4" x 18 1/8"                                                    | Inch 51.4 lb             | 06856011     |
| Sanitary ceramics with the special WonderGliss su                                                                      | urface finish will remain clean a                                    | nd attractive-looking fo |              |
| Sanitary ceramics with the special WonderGliss su<br>time to come.<br>When ordering WonderGliss please add a "1" as el | urface finish will remain clean a                                    | nd attractive-looking fo |              |
| Sanitary ceramics with the special WonderGliss su                                                                      | urface finish will remain clean a<br>leventh digit to the model numb | nd attractive-looking fo |              |
| Sanitary ceramics with the special WonderGliss su<br>time to come.<br>When ordering WonderGliss please add a "1" as el | urface finish will remain clean a<br>leventh digit to the model numb | nd attractive-looking fo | or a long    |