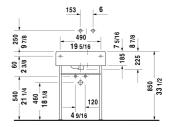

All drawings contain the necessary measurements which are subject to standard tolerances. They are stated in inch & mm and are non-binding. Exact measurements, in particular for customized installation scenarios, can only be taken from the finished ceramic piece.