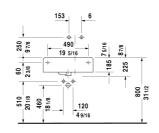

All drawings contain the necessary measurements which are subject to standard tolerances. They are stated in inch & mm and are non-binding. Exact measurements, in particular for customized installation scenarios, can only be taken from the finished ceramic piece.