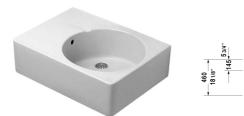

| Washbasin                                                                                                              | Dimension                                                            | Weight                   | Order number |
|------------------------------------------------------------------------------------------------------------------------|----------------------------------------------------------------------|--------------------------|--------------|
| with overflow, with tap platform, bowl on right side                                                                   | е                                                                    |                          |              |
| Colors                                                                                                                 |                                                                      |                          |              |
| 00 White                                                                                                               |                                                                      |                          |              |
| <b>V</b> ariant                                                                                                        |                                                                      |                          |              |
| # with pre-punched tap hole                                                                                            | 24 1/4" x 18 1/8"                                                    | Inch 51.4 lb             | 06856000     |
|                                                                                                                        |                                                                      |                          | 060560 44    |
| р                                                                                                                      | 24 1/4" x 18 1/8"                                                    | Inch 51.4 lb             | 06856011     |
| Sanitary ceramics with the special WonderGliss su                                                                      | urface finish will remain clean a                                    | nd attractive-looking fo |              |
| Sanitary ceramics with the special WonderGliss su<br>time to come.<br>When ordering WonderGliss please add a "1" as el | urface finish will remain clean a                                    | nd attractive-looking fo |              |
| Sanitary ceramics with the special WonderGliss su                                                                      | urface finish will remain clean a<br>leventh digit to the model numb | nd attractive-looking fo |              |
| Sanitary ceramics with the special WonderGliss su<br>time to come.<br>When ordering WonderGliss please add a "1" as el | urface finish will remain clean a<br>leventh digit to the model numb | nd attractive-looking fo | or a long    |