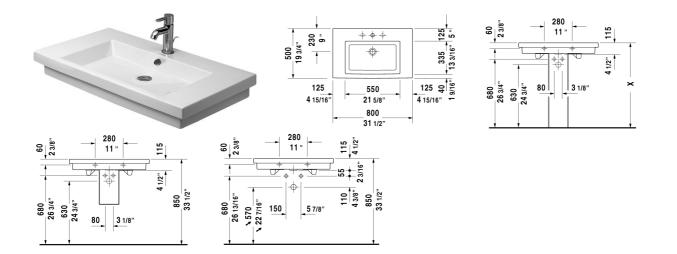

## |< 31 1/2" Inch >|

|                                                                                                                                                   | Dimension                                                                                                     | Weight                        | Order number       |
|---------------------------------------------------------------------------------------------------------------------------------------------------|---------------------------------------------------------------------------------------------------------------|-------------------------------|--------------------|
| with overflow, with tap platform, overflow clip<br>included, 31 1/2" Inch                                                                         | o chrome                                                                                                      |                               |                    |
| Colors                                                                                                                                            |                                                                                                               |                               |                    |
| 00 White                                                                                                                                          |                                                                                                               |                               |                    |
| Variant                                                                                                                                           |                                                                                                               |                               |                    |
| p                                                                                                                                                 | 31 1/2" x 19 5/8" Inch                                                                                        | 48.5 lb                       | 04918000           |
| 2 2 2                                                                                                                                             | 31 1/2" x 19 5/8" Inch                                                                                        | 48.5 lb                       | 04918030           |
| hhh                                                                                                                                               |                                                                                                               |                               |                    |
| •<br>•                                                                                                                                            | 31 1/2" x 19 5/8" Inch                                                                                        | 48.5 lb                       | 04918060           |
|                                                                                                                                                   | ss surface finish will remain clean and att                                                                   |                               |                    |
| •<br>Sanitary ceramics with the special WonderGli<br>time to come.                                                                                | ss surface finish will remain clean and att                                                                   |                               |                    |
| •<br>Sanitary ceramics with the special WonderGli<br>time to come.<br>When ordering WonderGliss please add a "1"<br>Pedestal for # 049112, 049180 | as surface finish will remain clean and att                                                                   | ractive-looking fo            | r a long           |
| •<br>Sanitary ceramics with the special WonderGli<br>time to come.<br>When ordering WonderGliss please add a "1"                                  | as surface finish will remain clean and att<br>as eleventh digit to the model number.<br>7 7/8" x 8 1/2" Inch | ractive-looking fo<br>38.4 lb | r a long<br>086319 |

All drawings contain the necessary measurements which are subject to standard tolerances. They are stated in inch & mm and are nonbinding. Exact measurements, in particular for customized installation scenarios, can only be taken from the finished ceramic piece.