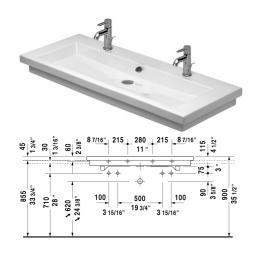

| Washbasin ground                                                                                                                                                                                                  | Dimension           | Weight      | Order number |
|-------------------------------------------------------------------------------------------------------------------------------------------------------------------------------------------------------------------|---------------------|-------------|--------------|
| with overflow, with tap platform, overflow clip<br>included, 47 1/4" Inch                                                                                                                                         | o chrome            |             |              |
| Colors                                                                                                                                                                                                            |                     |             |              |
| 00 White                                                                                                                                                                                                          |                     |             |              |
| Variant                                                                                                                                                                                                           |                     |             |              |
| pp                                                                                                                                                                                                                | 47 1/4" x 19 7/8" I | nch 80.5 lb | 04911226     |
| Sanitary ceramics with the special WonderGliss surface finish will remain clean and attractive-looking for a long time to come. When ordering WonderGliss please add a "1" as eleventh digit to the model number. |                     |             | for a long   |
| Design Siphon                                                                                                                                                                                                     |                     | 3.3 lb      | 005036       |
| Push-open waste                                                                                                                                                                                                   | 2" Inch             | 0.8 lb      | 005052       |
|                                                                                                                                                                                                                   |                     |             |              |

All drawings contain the necessary measurements which are subject to standard tolerances. They are stated in inch & mm and are non-binding. Exact measurements, in particular for customized installation scenarios, can only be taken from the finished ceramic piece.