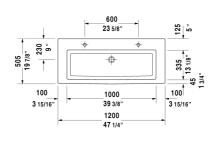

| Washbasin ground                                                                                                                                                                                                  | Dimension           | Weight      | Order number |
|-------------------------------------------------------------------------------------------------------------------------------------------------------------------------------------------------------------------|---------------------|-------------|--------------|
| with overflow, with tap platform, overflow clip<br>included, 47 1/4" Inch                                                                                                                                         | o chrome            |             |              |
| Colors                                                                                                                                                                                                            |                     |             |              |
| 00 White                                                                                                                                                                                                          |                     |             |              |
| Variant                                                                                                                                                                                                           |                     |             |              |
| pp                                                                                                                                                                                                                | 47 1/4" x 19 7/8" I | nch 80.5 lb | 04911226     |
| Sanitary ceramics with the special WonderGliss surface finish will remain clean and attractive-looking for a long time to come. When ordering WonderGliss please add a "1" as eleventh digit to the model number. |                     |             | for a long   |
| Design Siphon                                                                                                                                                                                                     |                     | 3.3 lb      | 005036       |
| Push-open waste                                                                                                                                                                                                   | 2" Inch             | 0.8 lb      | 005052       |
|                                                                                                                                                                                                                   |                     |             |              |

All drawings contain the necessary measurements which are subject to standard tolerances. They are stated in inch & mm and are non-binding. Exact measurements, in particular for customized installation scenarios, can only be taken from the finished ceramic piece.