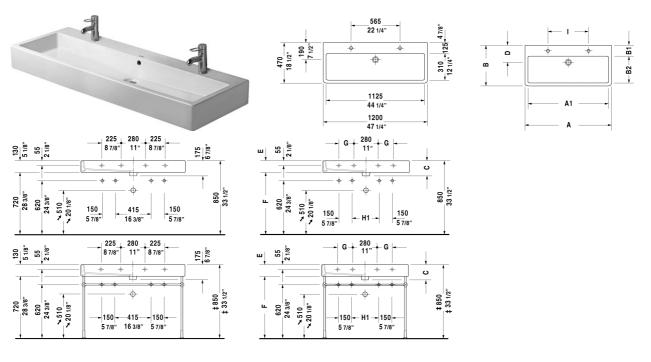

## Washbasin # 045412..24

## |< 47 1/4" Inch >|

| Washbasin                                                                                                                                                                                                               | Dimension              | Weight  | Order number |
|-------------------------------------------------------------------------------------------------------------------------------------------------------------------------------------------------------------------------|------------------------|---------|--------------|
| with tap platform, 47 1/4" Inch                                                                                                                                                                                         |                        |         |              |
| Colors                                                                                                                                                                                                                  |                        |         |              |
| 00 White 08 Black                                                                                                                                                                                                       |                        |         |              |
| Variant                                                                                                                                                                                                                 |                        |         |              |
| p p with overflow                                                                                                                                                                                                       | 47 1/4" x 18 1/2" Inch | 73.9 lb | 04541224     |
| Sanitary ceramics with the special WonderGliss surface finish will remain clean and attractive-looking for a long<br>time to come.<br>When ordering WonderGliss please add a "1" as eleventh digit to the model number. |                        |         |              |
| Metal console height adjustable +2", for washbasin # 045412                                                                                                                                                             |                        | 6.9 lb  | 003074       |
|                                                                                                                                                                                                                         |                        |         |              |

All drawings contain the necessary measurements which are subject to standard tolerances. They are stated in inch & mm and are nonbinding. Exact measurements, in particular for customized installation scenarios, can only be taken from the finished ceramic piece.