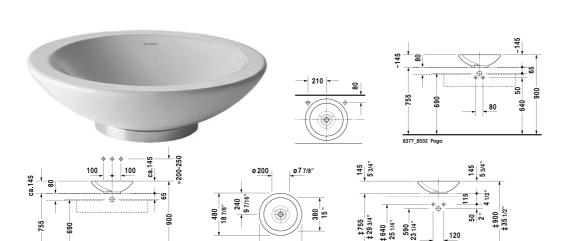

All drawings contain the necessary measurements which are subject to standard tolerances. They are stated in inch & mm and are non-binding. Exact measurements, in particular for customized installation scenarios, can only be taken from the finished ceramic piece.