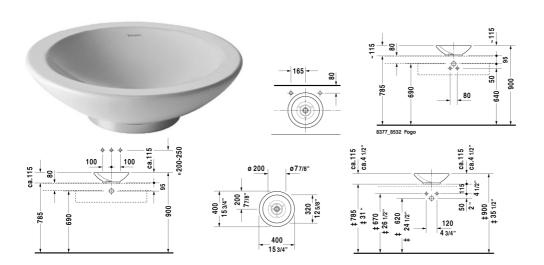

All drawings contain the necessary measurements which are subject to standard tolerances. They are stated in inch & mm and are non-binding. Exact measurements, in particular for customized installation scenarios, can only be taken from the finished ceramic piece.