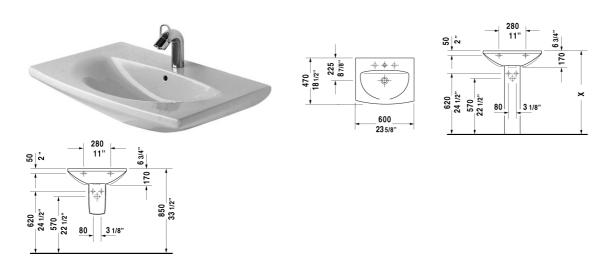

All drawings contain the necessary measurements which are subject to standard tolerances. They are stated in inch & mm and are non-binding. Exact measurements, in particular for customized installation scenarios, can only be taken from the finished ceramic piece.