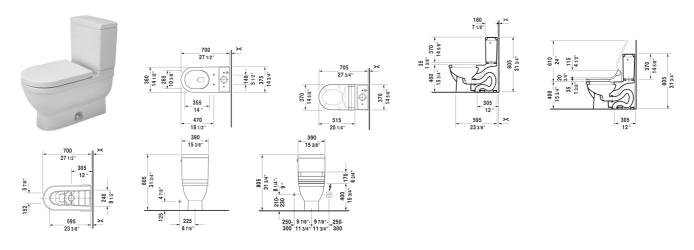

### **Two-Piece toilet** # 2125010000

#### |< 14 5/8" Inch >|

| Two-Piece toilet                                                                                                                                                                                                                                                                                                                                                                                                                    | Dimension              | Weight  | Order number |
|-------------------------------------------------------------------------------------------------------------------------------------------------------------------------------------------------------------------------------------------------------------------------------------------------------------------------------------------------------------------------------------------------------------------------------------|------------------------|---------|--------------|
| (without cistern), cUPC listed, US-version toilet, suitable for<br>SensoWash Starck, syphonic, 12" rough-in, vertical outlet, 1.28<br>gpf                                                                                                                                                                                                                                                                                           |                        |         |              |
| Colors                                                                                                                                                                                                                                                                                                                                                                                                                              |                        |         |              |
| 00 White                                                                                                                                                                                                                                                                                                                                                                                                                            |                        |         |              |
| Variant                                                                                                                                                                                                                                                                                                                                                                                                                             |                        |         |              |
| •                                                                                                                                                                                                                                                                                                                                                                                                                                   | 14 5/8" x 27 3/4" Inch | 85.8 lb | 2125010000   |
|                                                                                                                                                                                                                                                                                                                                                                                                                                     |                        |         |              |
| Cistern with Single Flush mechanism, with side lever, 3"<br>flapper valve, bottom left supply, cUPC listed                                                                                                                                                                                                                                                                                                                          | 15 3/8" x 7 1/8" Inch  | 30.4 lb | 092040       |
| Toilet seat and cover elongated, hinges stainless steel, without slow close                                                                                                                                                                                                                                                                                                                                                         |                        | 4.4 lb  | 006332       |
| Toilet seat and cover elongated, hinges stainless steel, with slow close, removable                                                                                                                                                                                                                                                                                                                                                 |                        | 4.4 lb  | 006339       |
| Toilet seat ring elongated, open front, hinges plastic, without slow close                                                                                                                                                                                                                                                                                                                                                          |                        | 3 lb    | 006431       |
| Toilet seat ring elongated, open front, hinges plastic, with slow close                                                                                                                                                                                                                                                                                                                                                             |                        | 3 lb    | 006439       |
| Mounting set for One-piece and Two-piece toilets, 1/2", US-<br>version                                                                                                                                                                                                                                                                                                                                                              |                        | 1.1 lb  | 001417       |
| SensoWash Starck shower-toilet seat remote control included,<br>cIAPMO®ELECTRICAL, power actuated lid and seat, rear-, front<br>and oscillating wash, individual adjustment of water-, air- and<br>seat surface temperature as well as nozzle position and jet<br>strength, self-cleaning wand, 2 individually programmable<br>user profiles, night light, Quick release: easy seat unit<br>removal and attachment, on / off-button | 14 5/8" x 20 1/4" Inch | 12.6 lb | 610000       |

All drawings contain the necessary measurements which are subject to standard tolerances. They are stated in inch & mm and are nonbinding. Exact measurements, in particular for customized installation scenarios, can only be taken from the finished ceramic piece.