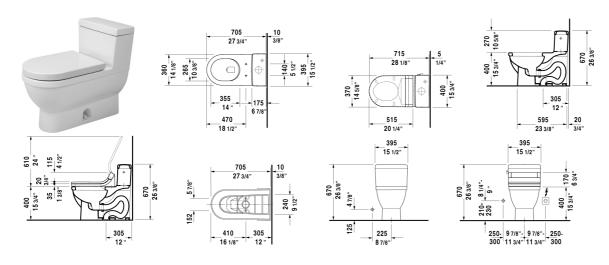

## |< 14 5/8" Inch >|

| One-Piece toilet                                                                                                                                                                                                                                                                                                                                                                                                                    | Dimension              | Weight   | Order number |
|-------------------------------------------------------------------------------------------------------------------------------------------------------------------------------------------------------------------------------------------------------------------------------------------------------------------------------------------------------------------------------------------------------------------------------------|------------------------|----------|--------------|
| US-version toilet, cUPC listed, suitable for SensoWash Starck,<br>syphonic, 12" rough-in, with Single Flush mechanism, with<br>side lever, 3" flapper valve, vertical outlet, 1.28 gpf                                                                                                                                                                                                                                              |                        |          |              |
| Colors                                                                                                                                                                                                                                                                                                                                                                                                                              |                        |          |              |
| 00 White                                                                                                                                                                                                                                                                                                                                                                                                                            |                        |          |              |
| Variant                                                                                                                                                                                                                                                                                                                                                                                                                             |                        |          |              |
| ©                                                                                                                                                                                                                                                                                                                                                                                                                                   | 14 5/8" x 28 1/8" Inch | 114.9 lb | 21200101     |
|                                                                                                                                                                                                                                                                                                                                                                                                                                     |                        |          |              |
| Toilet seat ring elongated, open front, hinges plastic, without slow close                                                                                                                                                                                                                                                                                                                                                          |                        | 3 lb     | 006431       |
| Toilet seat ring elongated, open front, hinges plastic, with slow close                                                                                                                                                                                                                                                                                                                                                             | 1                      | 3 lb     | 006439       |
| Toilet seat and cover elongated, hinges stainless steel, without slow close                                                                                                                                                                                                                                                                                                                                                         | :                      | 4.4 lb   | 006332       |
| Toilet seat and cover elongated, hinges stainless steel, with slow close, removable                                                                                                                                                                                                                                                                                                                                                 |                        | 4.4 lb   | 006339       |
| Mounting set for One-piece and Two-piece toilets, 1/2", US-version                                                                                                                                                                                                                                                                                                                                                                  |                        | 1.1 lb   | 001417       |
| SensoWash Starck shower-toilet seat remote control included,<br>cIAPMO®ELECTRICAL, power actuated lid and seat, rear-, front<br>and oscillating wash, individual adjustment of water-, air- and<br>seat surface temperature as well as nozzle position and jet<br>strength, self-cleaning wand, 2 individually programmable<br>user profiles, night light, Quick release: easy seat unit<br>removal and attachment, on / off-button | 14 5/8" x 20 1/4" Inch |          | 610000       |

All drawings contain the necessary measurements which are subject to standard tolerances. They are stated in inch & mm and are nonbinding. Exact measurements, in particular for customized installation scenarios, can only be taken from the finished ceramic piece.