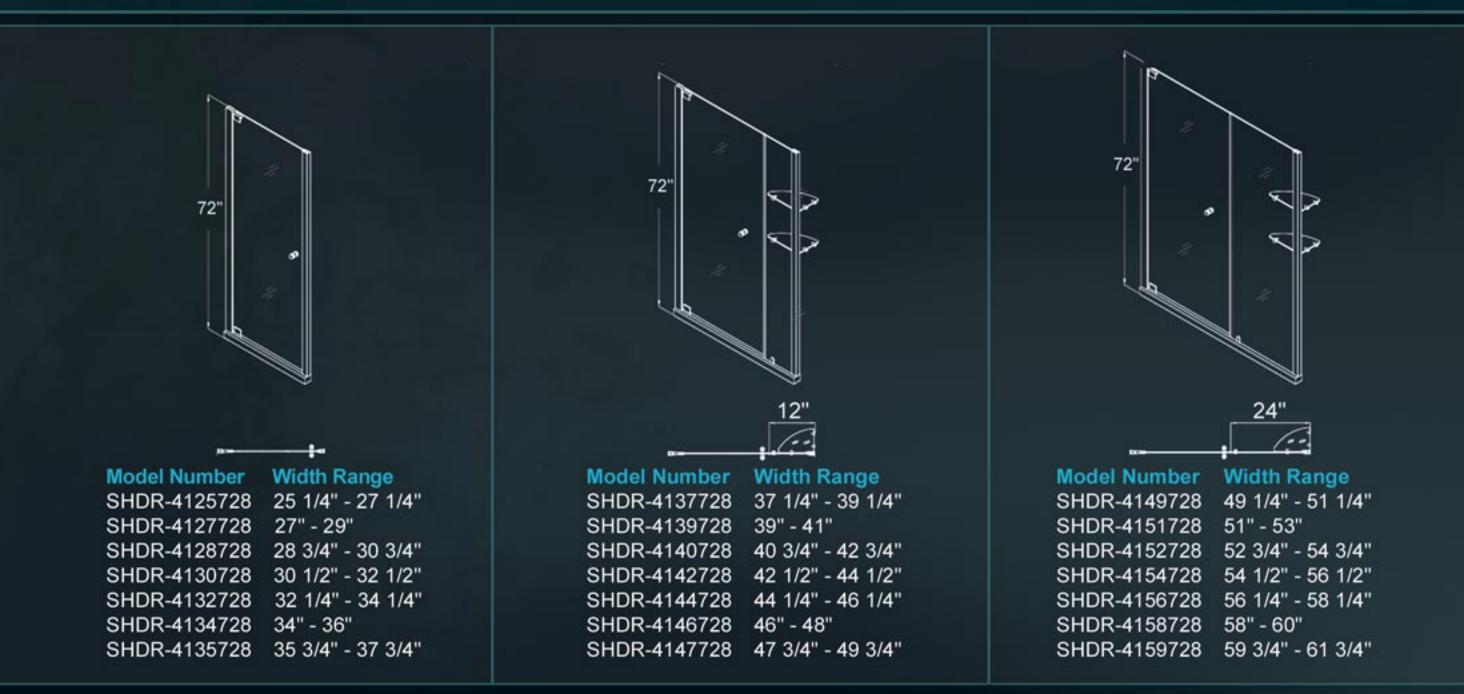

## ELEGANCE SHOWER DOOR

DreamLine<sup>™</sup> ELEGANCE shower doors are designed to fit a variety of opening from 25 1/4" up to 61 3/4". Each ELEGANCE door is made of thick 3/8" clear tempered glass in combination with aluminum wall profiles. ELEGANCE door finish options include chrome and brushed nickel. Unique design of the wall profiles allow each door to be adjusted by up to 2" inches, accommodating a variety of openings and small variations in side walls. Doors from 25 1/4" - 37 3/4" come without any side panels. Doors 37 3/4" - 49 3/4" require a 12" stationary side panel with two integrated glass shelves. Larger ELEGANCE doors from 49 1/4" to 61 3/4" use a 24" stationary side panel with two integrated glass shelves. All ELEGANCE doors are reversible for right or left installation. Optional Acrylic/ABS shower back wall kits and single threshold Acrylic shower trays are also available in a variety of sizes to complete your project.