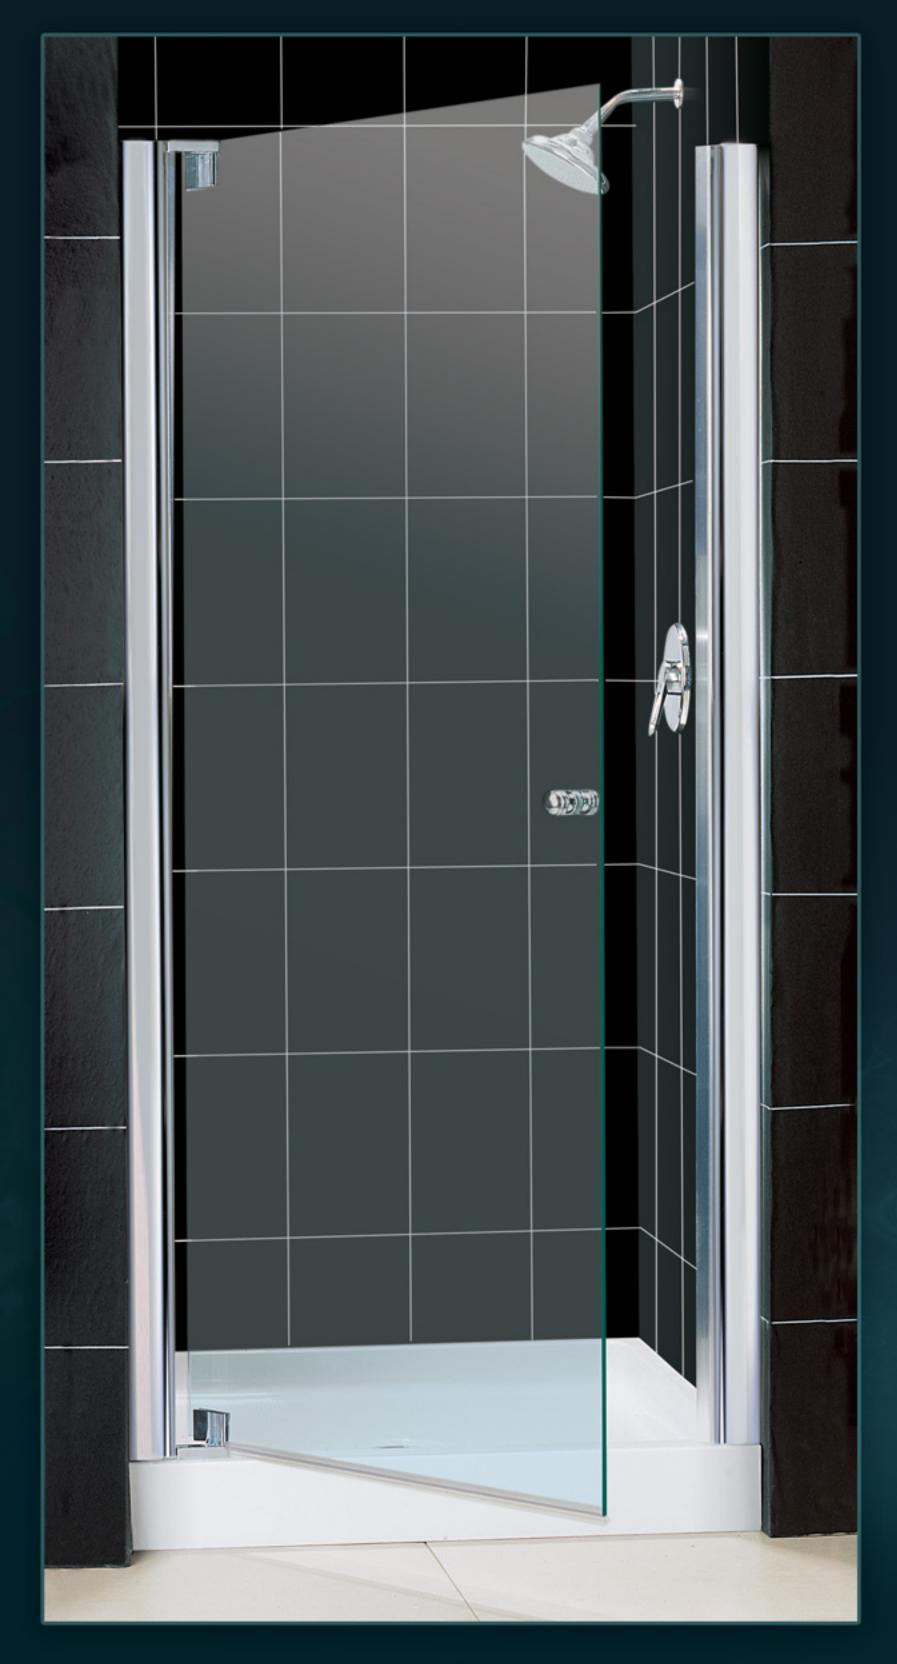

## ELEGANCE SHOWER DOOR

DreamLine<sup>™</sup> ELEGANCE shower doors are designed to fit a variety of opening from 25 1/4" up to 61 3/4". Each ELEGANCE door is made of thick 3/8" clear tempered glass in combination with aluminum wall profiles. ELEGANCE door finish options include chrome and brushed nickel. Unique design of the wall profiles allow each door to be adjusted by up to 2" inches, accommodating a variety of openings and small variations in side walls. Doors from 25 1/4" - 37 3/4" come without any side panels. Doors 37 3/4" - 49 3/4" require a 12" stationary side panel with two integrated glass shelves. Larger ELEGANCE doors from 49 1/4" to 61 3/4" use a 24" stationary side panel with two integrated glass shelves. All ELEGANCE doors are reversible for right or left installation. Optional Acrylic/ABS shower back wall kits and single threshold Acrylic shower trays are also available in a variety of sizes to complete your project.

## ELEGANCE

- 3/8" tempered safety clear glass
- Reversible for "Right" or "Left" hand installation
- Unique adjustable anodized aluminum wall profiles allow for up to 2" width and out-of-plumb adjustment
- Additional stationary side glass panel with 2 shelves required for doors larger than 37"
- Visible fixtures in chrome and brushed
  nickel
- Optional single threshold fiberglass reinforced Acrylic/ABS trays
- Optional Acrylic/ABS back wall kits