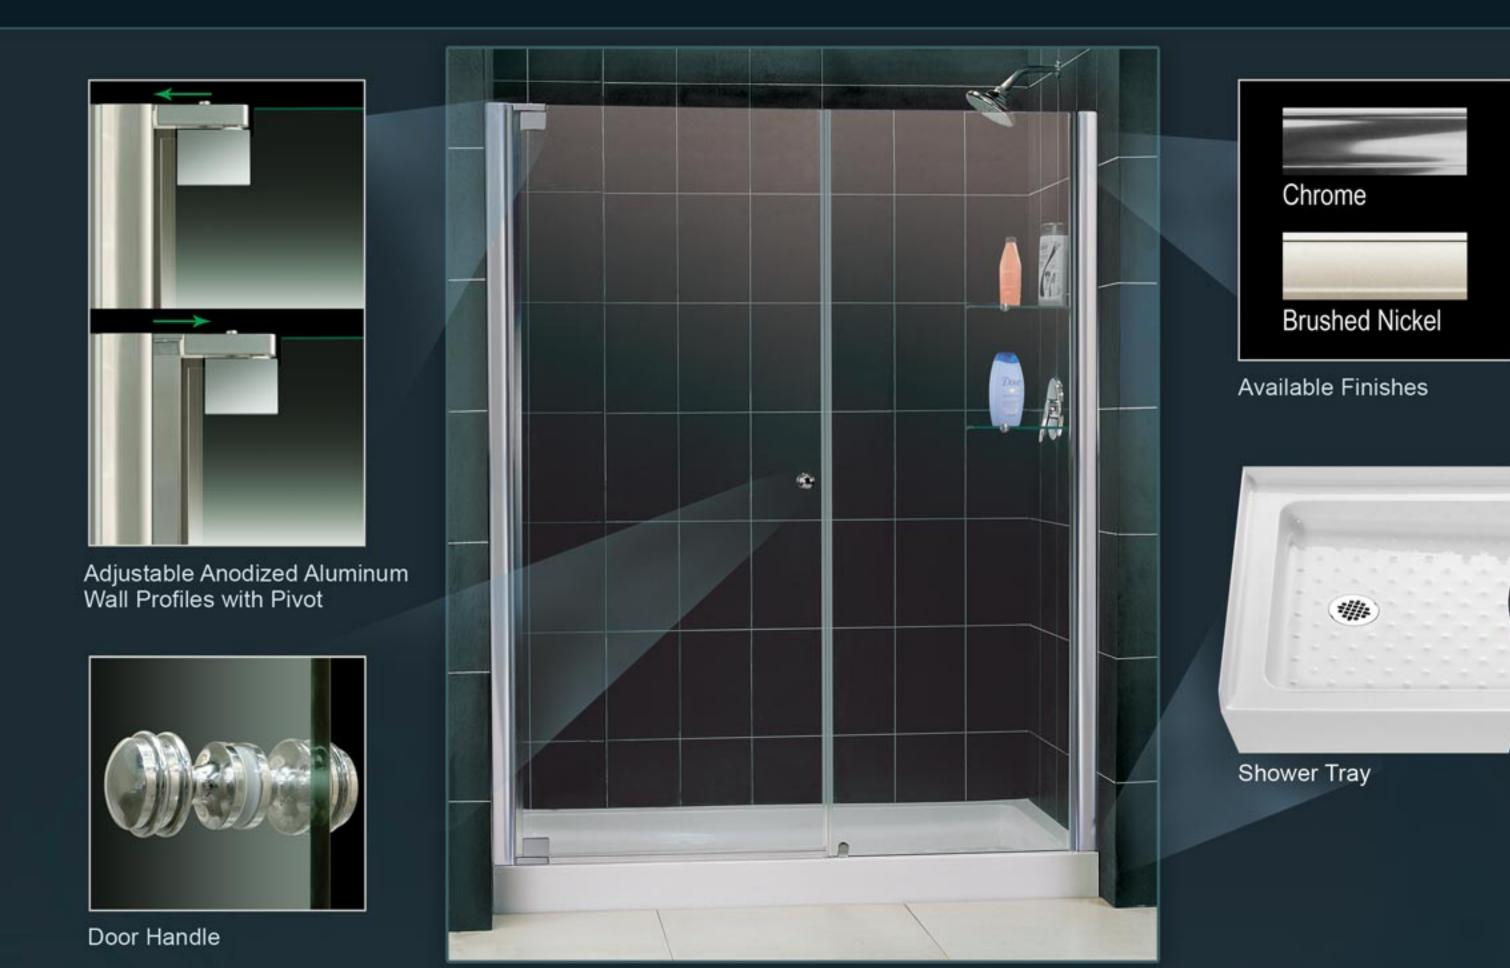

## ELEGANCE SHOWER DOOR

DreamLine<sup>™</sup> ELEGANCE shower doors are designed to fit a variety of opening from 25 1/4" up to 61 3/4". Each ELEGANCE door is made of thick 3/8" clear tempered glass in combination with aluminum wall profiles. ELEGANCE door finish options include chrome and brushed nickel. Unique design of the wall profiles allow each door to be adjusted by up to 2" inches, accommodating a variety of openings and small variations in side walls. Doors from 25 1/4" - 37 3/4" come without any side panels. Doors 37 3/4" - 49 3/4" require a 12" stationary side panel with two integrated glass shelves. Larger ELEGANCE doors from 49 1/4" to 61 3/4" use a 24" stationary side panel with two integrated glass shelves. All ELEGANCE doors are reversible for right or left installation. Optional Acrylic/ABS shower back wall kits and single threshold Acrylic shower trays are also available in a variety of sizes to complete your project.

## ELEGANCE

- 3/8" tempered safety clear glass
- Reversible for "Right" or "Left" hand installation
- Unique adjustable anodized aluminum wall profiles allow for up to 2" width and out-of-plumb adjustment
- Additional stationary side glass panel with 2 shelves required for doors larger than 37"
- Visible fixtures in chrome and brushed
  nickel
- Optional single threshold fiberglass reinforced Acrylic/ABS trays
- Optional Acrylic/ABS back wall kits