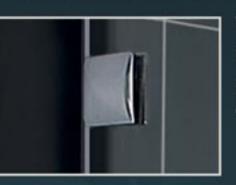

## AQUA Shower & tub doors

SUPERIOR FUNCTION

UNIQUE DESIGN

FRAMELESS LOOK

Self-closing solid brass hinges for AQUA PLUS and AQUA LUX door

Designer wallattached bar for stationary glass stability

Wall mounted brackets for stationary glass on AQUA LUX