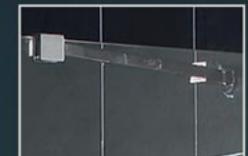

## AQUA SHOWER & TUB DOORS

Looking for a modern shower or tub door with incomparable look? The DreamLine™ exclusive AQUA door collection offers unique European designs combined with flexible installation options and a superior value. The standard AQUA door offers cost effective 1/4" glass without sacrificing advanced design. AQUA PLUS introduces two additional standard features: impressive 5/16" glass and self-closing solid brass hinges. The design of AQUA LUX - the third model in the AQUA Shower and Tub Door collection - maintains 5/16" glass thickness and self-closing brass hinge features but substitutes sleek wall mount solid brass brackets for the full length wall profile found on other AQUA door models. A complete AQUA LUX installation consists of a stationary glass panel attached to the wall with wall mounted brackets and a hinged door designed to open outward only. AQUA LUX also offers flexibility of left-wall or right-wall installation. With wall mounted bracket design, AQUA LUX delivers the most frameless look of the AQUA door collection. AQUA Tub Doors are compatible with installation on most bathtubs

## AQUA Shower & tub doors

SUPERIOR FUNCTION

UNIQUE DESIGN

FRAMELESS LOOK

Self-closing solid brass hinges for AQUA PLUS and AQUA LUX door

Designer wallattached bar for stationary glass stability

Wall mounted brackets for stationary glass on AQUA LUX