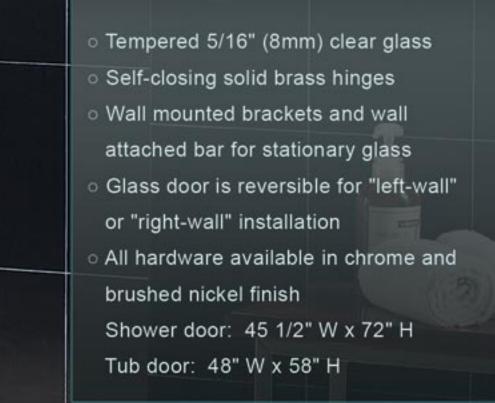

| MODEL<br>NAME | MODEL<br>NUMBER              | TYPE          | DIMENSIONS                | GLASS<br>TYPE       | GLASS<br>THICKNESS | HINGE<br>TYPE | WALL CONNECTION<br>TYPE     |
|---------------|------------------------------|---------------|---------------------------|---------------------|--------------------|---------------|-----------------------------|
| AQUA          | SHDR-3148726<br>SHDR-3148586 | Shower<br>Tub | 48" X 72"<br>48" X 58"    | Clear or<br>Frosted | 1/4"               | Standard      | Full Length<br>Wall Profile |
| AQUA<br>PLUS  | SHDR-3245728<br>SHDR-3248588 | Shower<br>Tub | 45 1/2"X 72"<br>48" X 58" | Clear               | 5/16"              | Self-Closing  | Full Length<br>Wall Profile |
| AQUA<br>LUX   | SHDR-3345728<br>SHDR-3348588 | Shower<br>Tub | 45 1/2"X 72"<br>48" X 58" | Clear               | 5/16"              | Self Closing  | Wall-mount<br>brackets      |