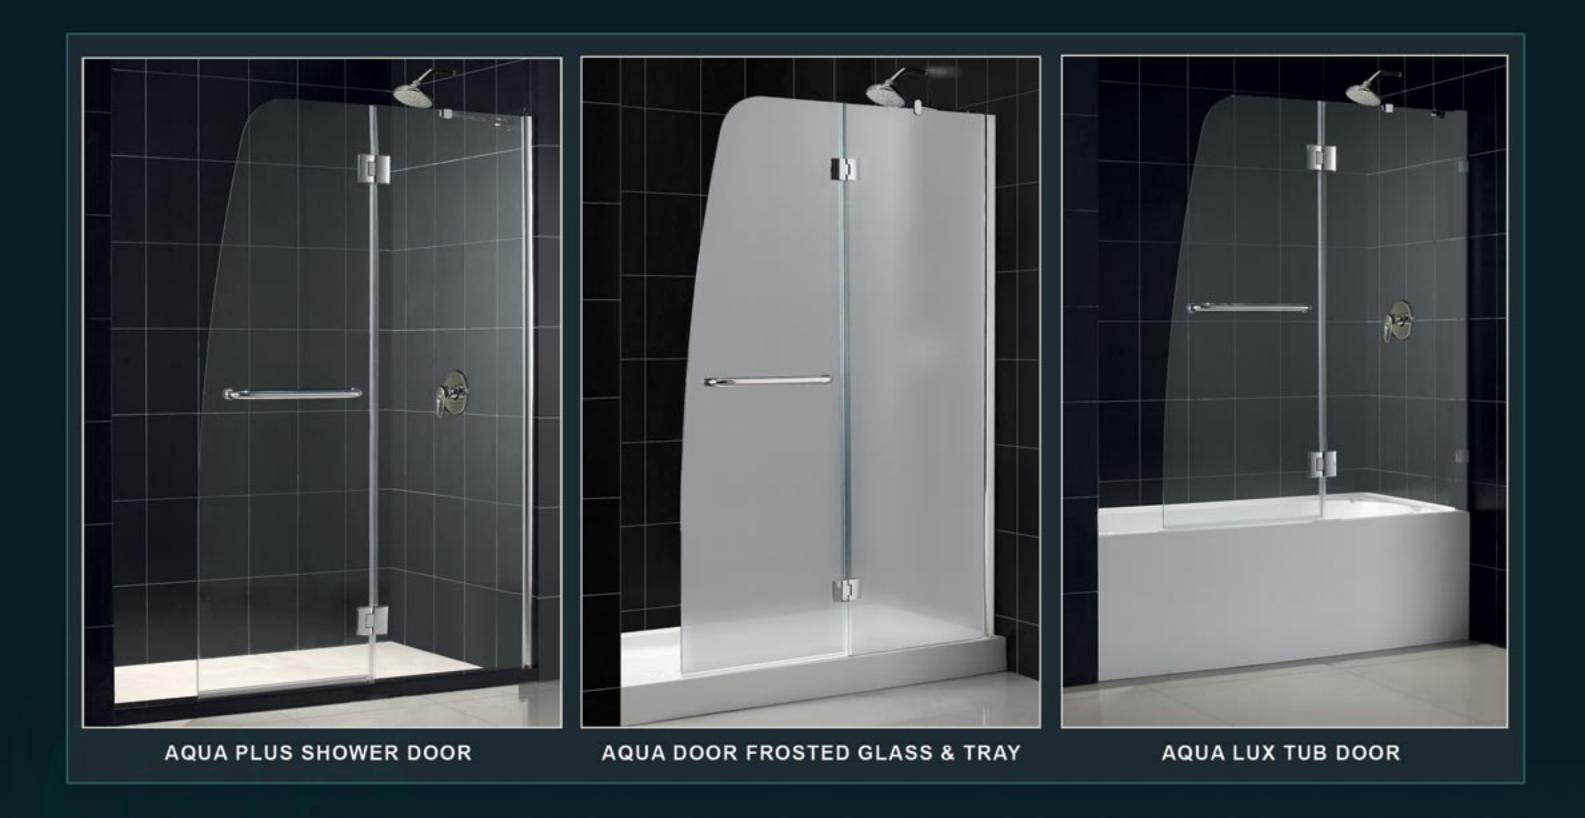

## AQUA SHOWER & TUB DOORS

Looking for a modern shower or tub door with incomparable look? The DreamLine™ exclusive AQUA door collection offers unique European designs combined with flexible installation options and a superior value. The standard AQUA door offers cost effective 1/4" glass without sacrificing advanced design. AQUA PLUS introduces two additional standard features: impressive 5/16" glass and self-closing solid brass hinges. The design of AQUA LUX - the third model in the AQUA Shower and Tub Door collection - maintains 5/16" glass thickness and self-closing brass hinge features but substitutes sleek wall mount solid brass brackets for the full length wall profile found on other AQUA door models. A complete AQUA LUX installation consists of a stationary glass panel attached to the wall with wall mounted brackets and a hinged door designed to open outward only. AQUA LUX also offers flexibility of left-wall or right-wall installation. With wall mounted bracket design, AQUA LUX delivers the most frameless look of the AQUA door collection. AQUA Tub Doors are compatible with installation on most bathtubs

## AQUA Shower & tub doors

SUPERIOR FUNCTION

UNIQUE DESIGN

FRAMELESS LOOK

Self-closing solid brass hinges for AQUA PLUS and AQUA LUX door

Designer wallattached bar for stationary glass stability

Wall mounted brackets for stationary glass on AQUA LUX