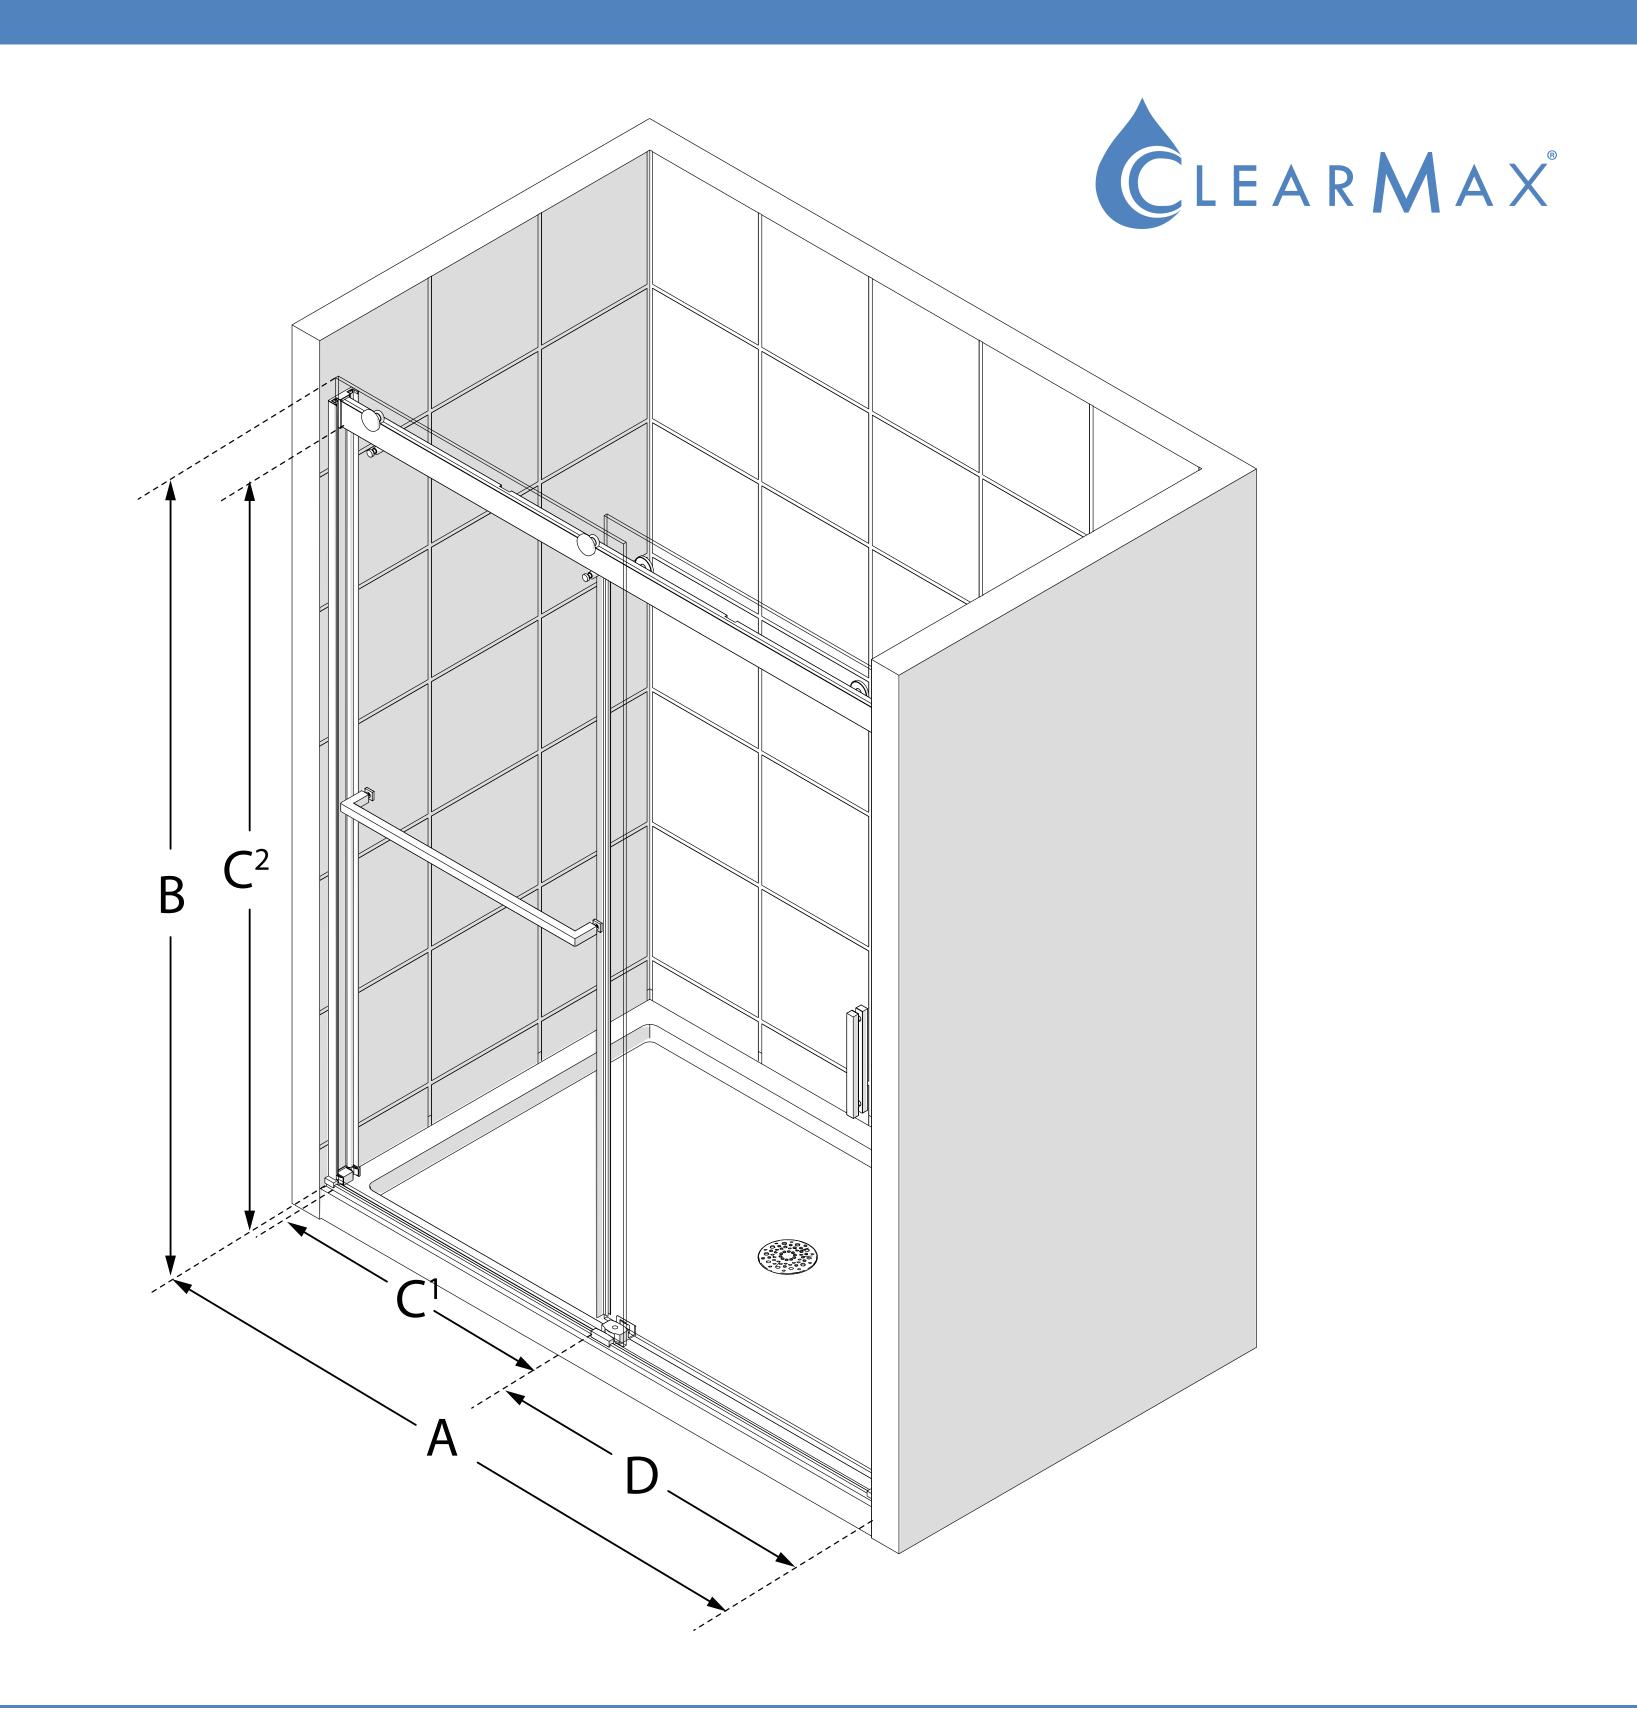

## MODEL NUMBER SDVH60W760

CONFIGURATION DIMENSIONS:

**A: MODEL WIDTH** 56 - 60 in.

**B: MODEL HEIGHT** 76 in.

**C1: ACCESS WIDTH** 24 1/4 - 28 1/4 in.

C2: ACCESS HEIGHT 71 1/4 in.

**D: DOOR WIDTH** 31 5/16 in.