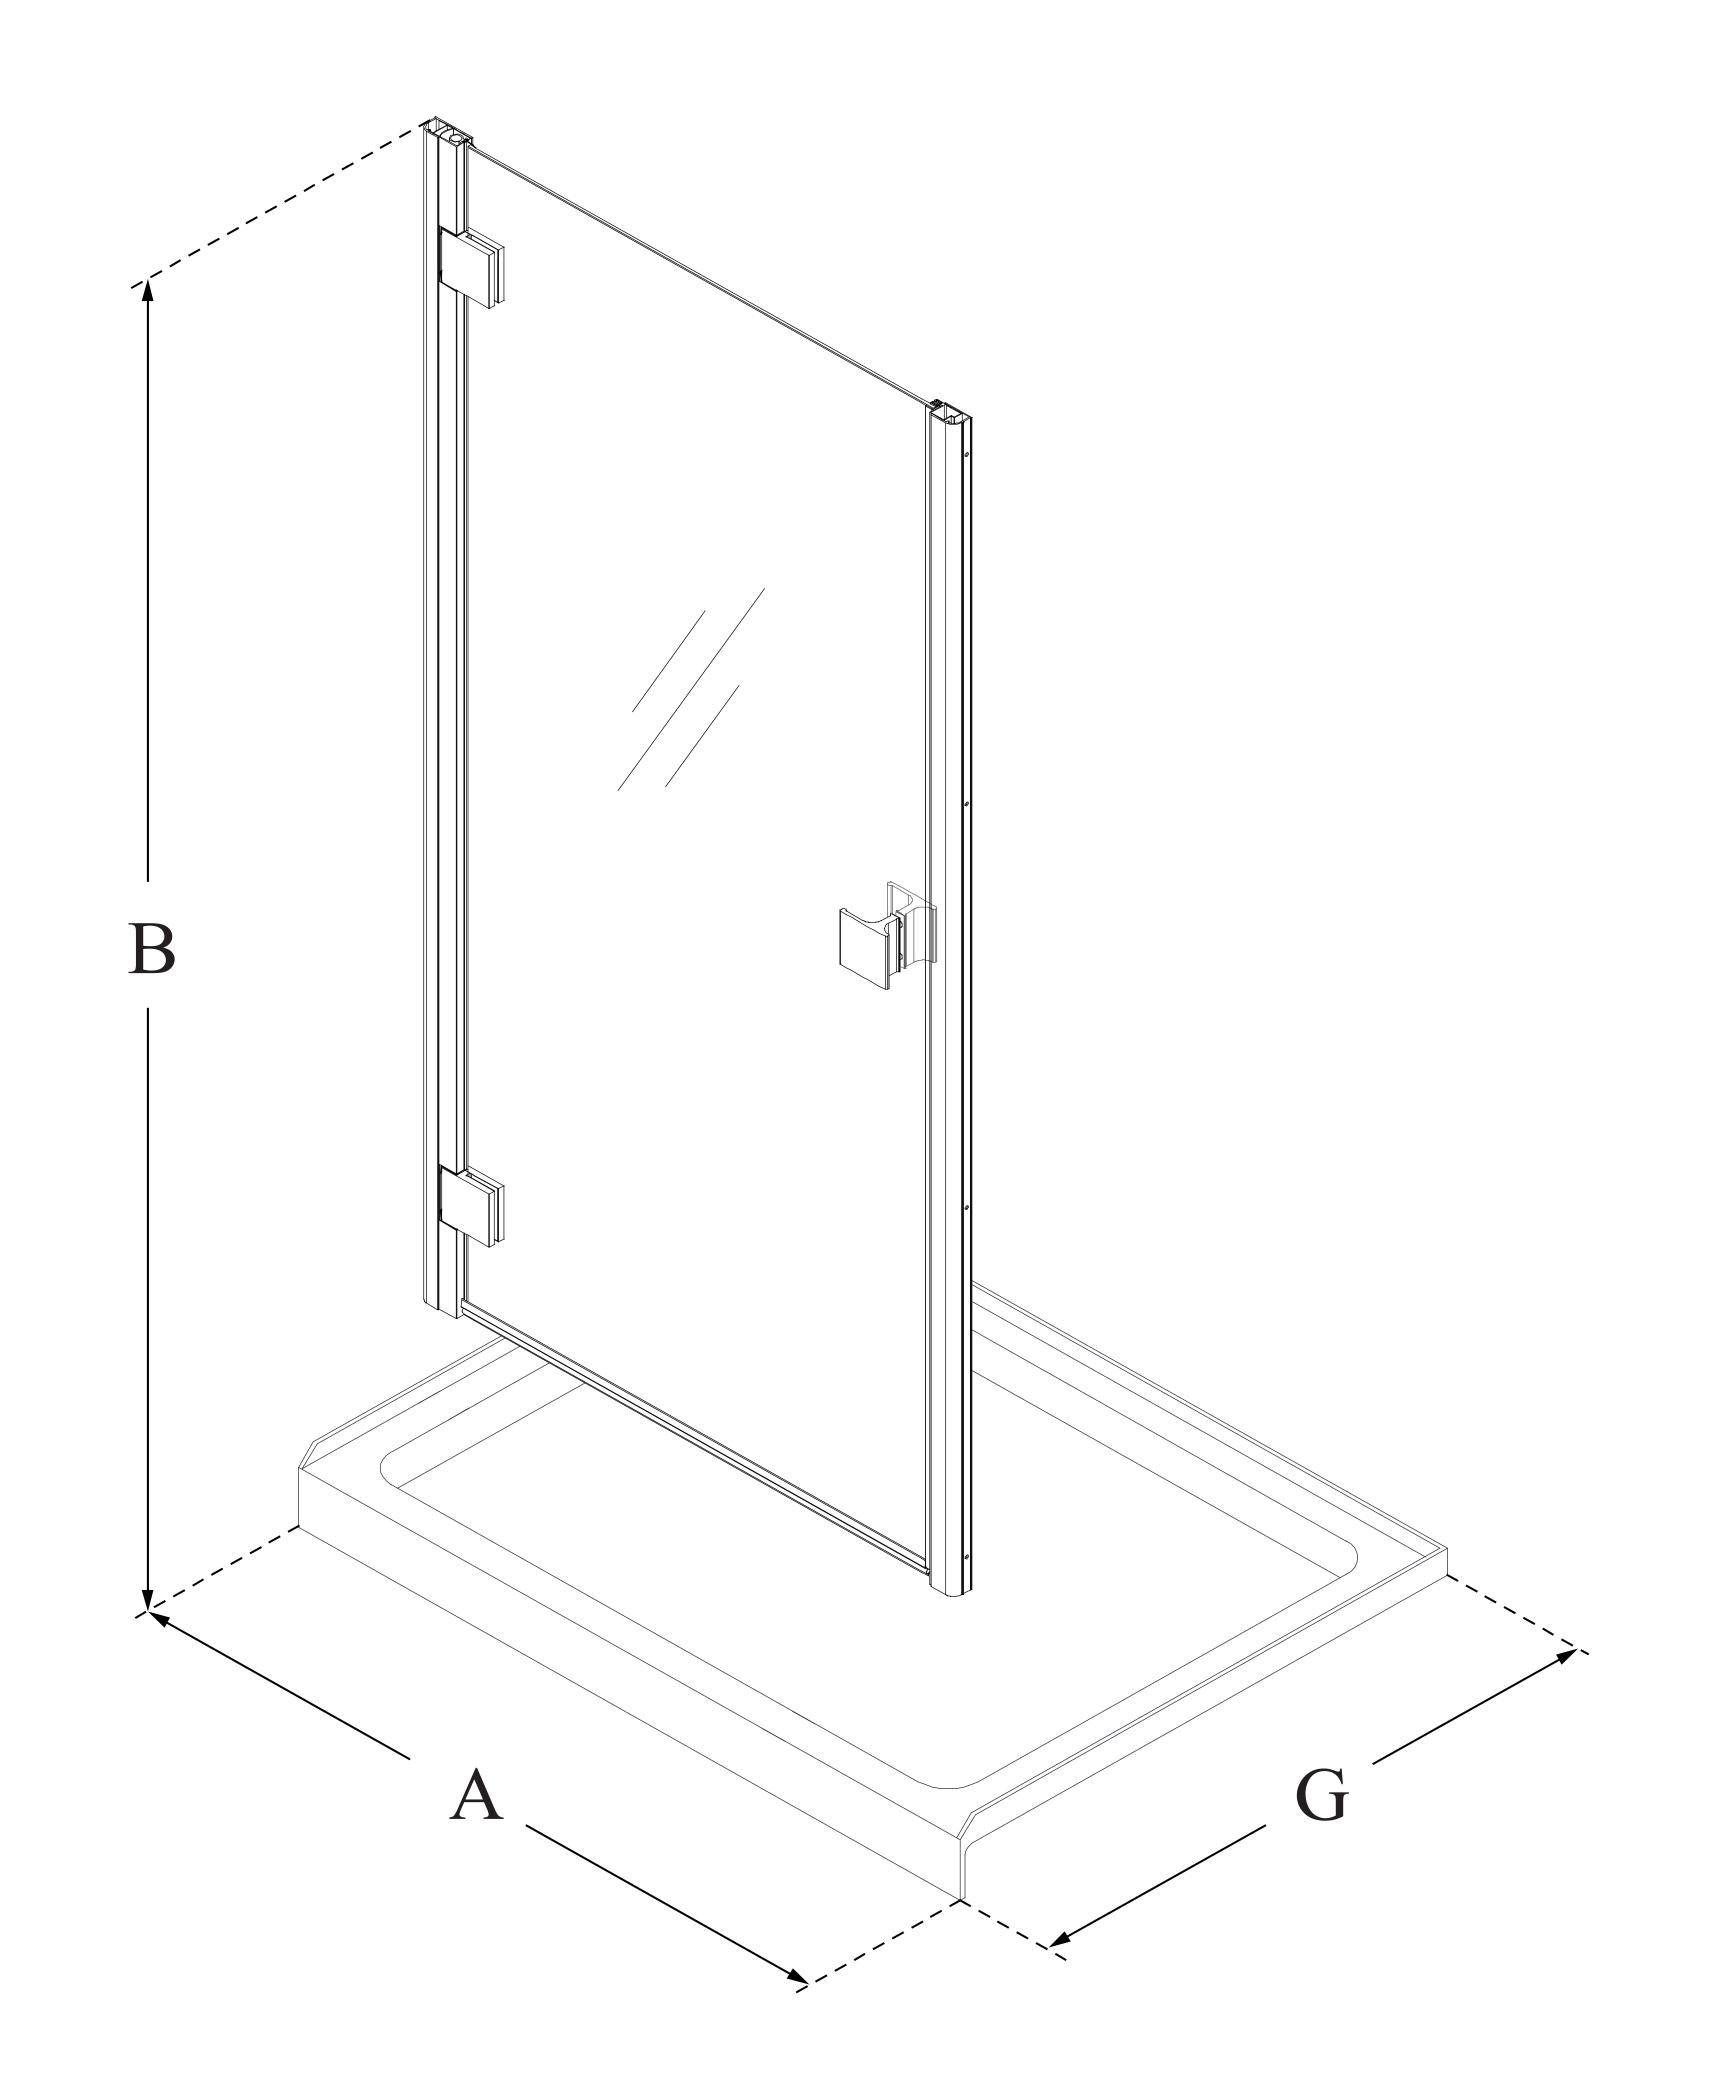

# DL-533636

DreamLine Lumen 36 in. D x 36 in. W by 74 3/4 in. H Hinged Shower Door and SlimLine Shower Base Kit

#### CONFIGURATION DIMENSIONS:

| A: 36"                          |  |
|---------------------------------|--|
| KIT WIDTH                       |  |
| <b>B: 74 3/4"</b><br>KIT HEIGHT |  |
| G: 36"                          |  |