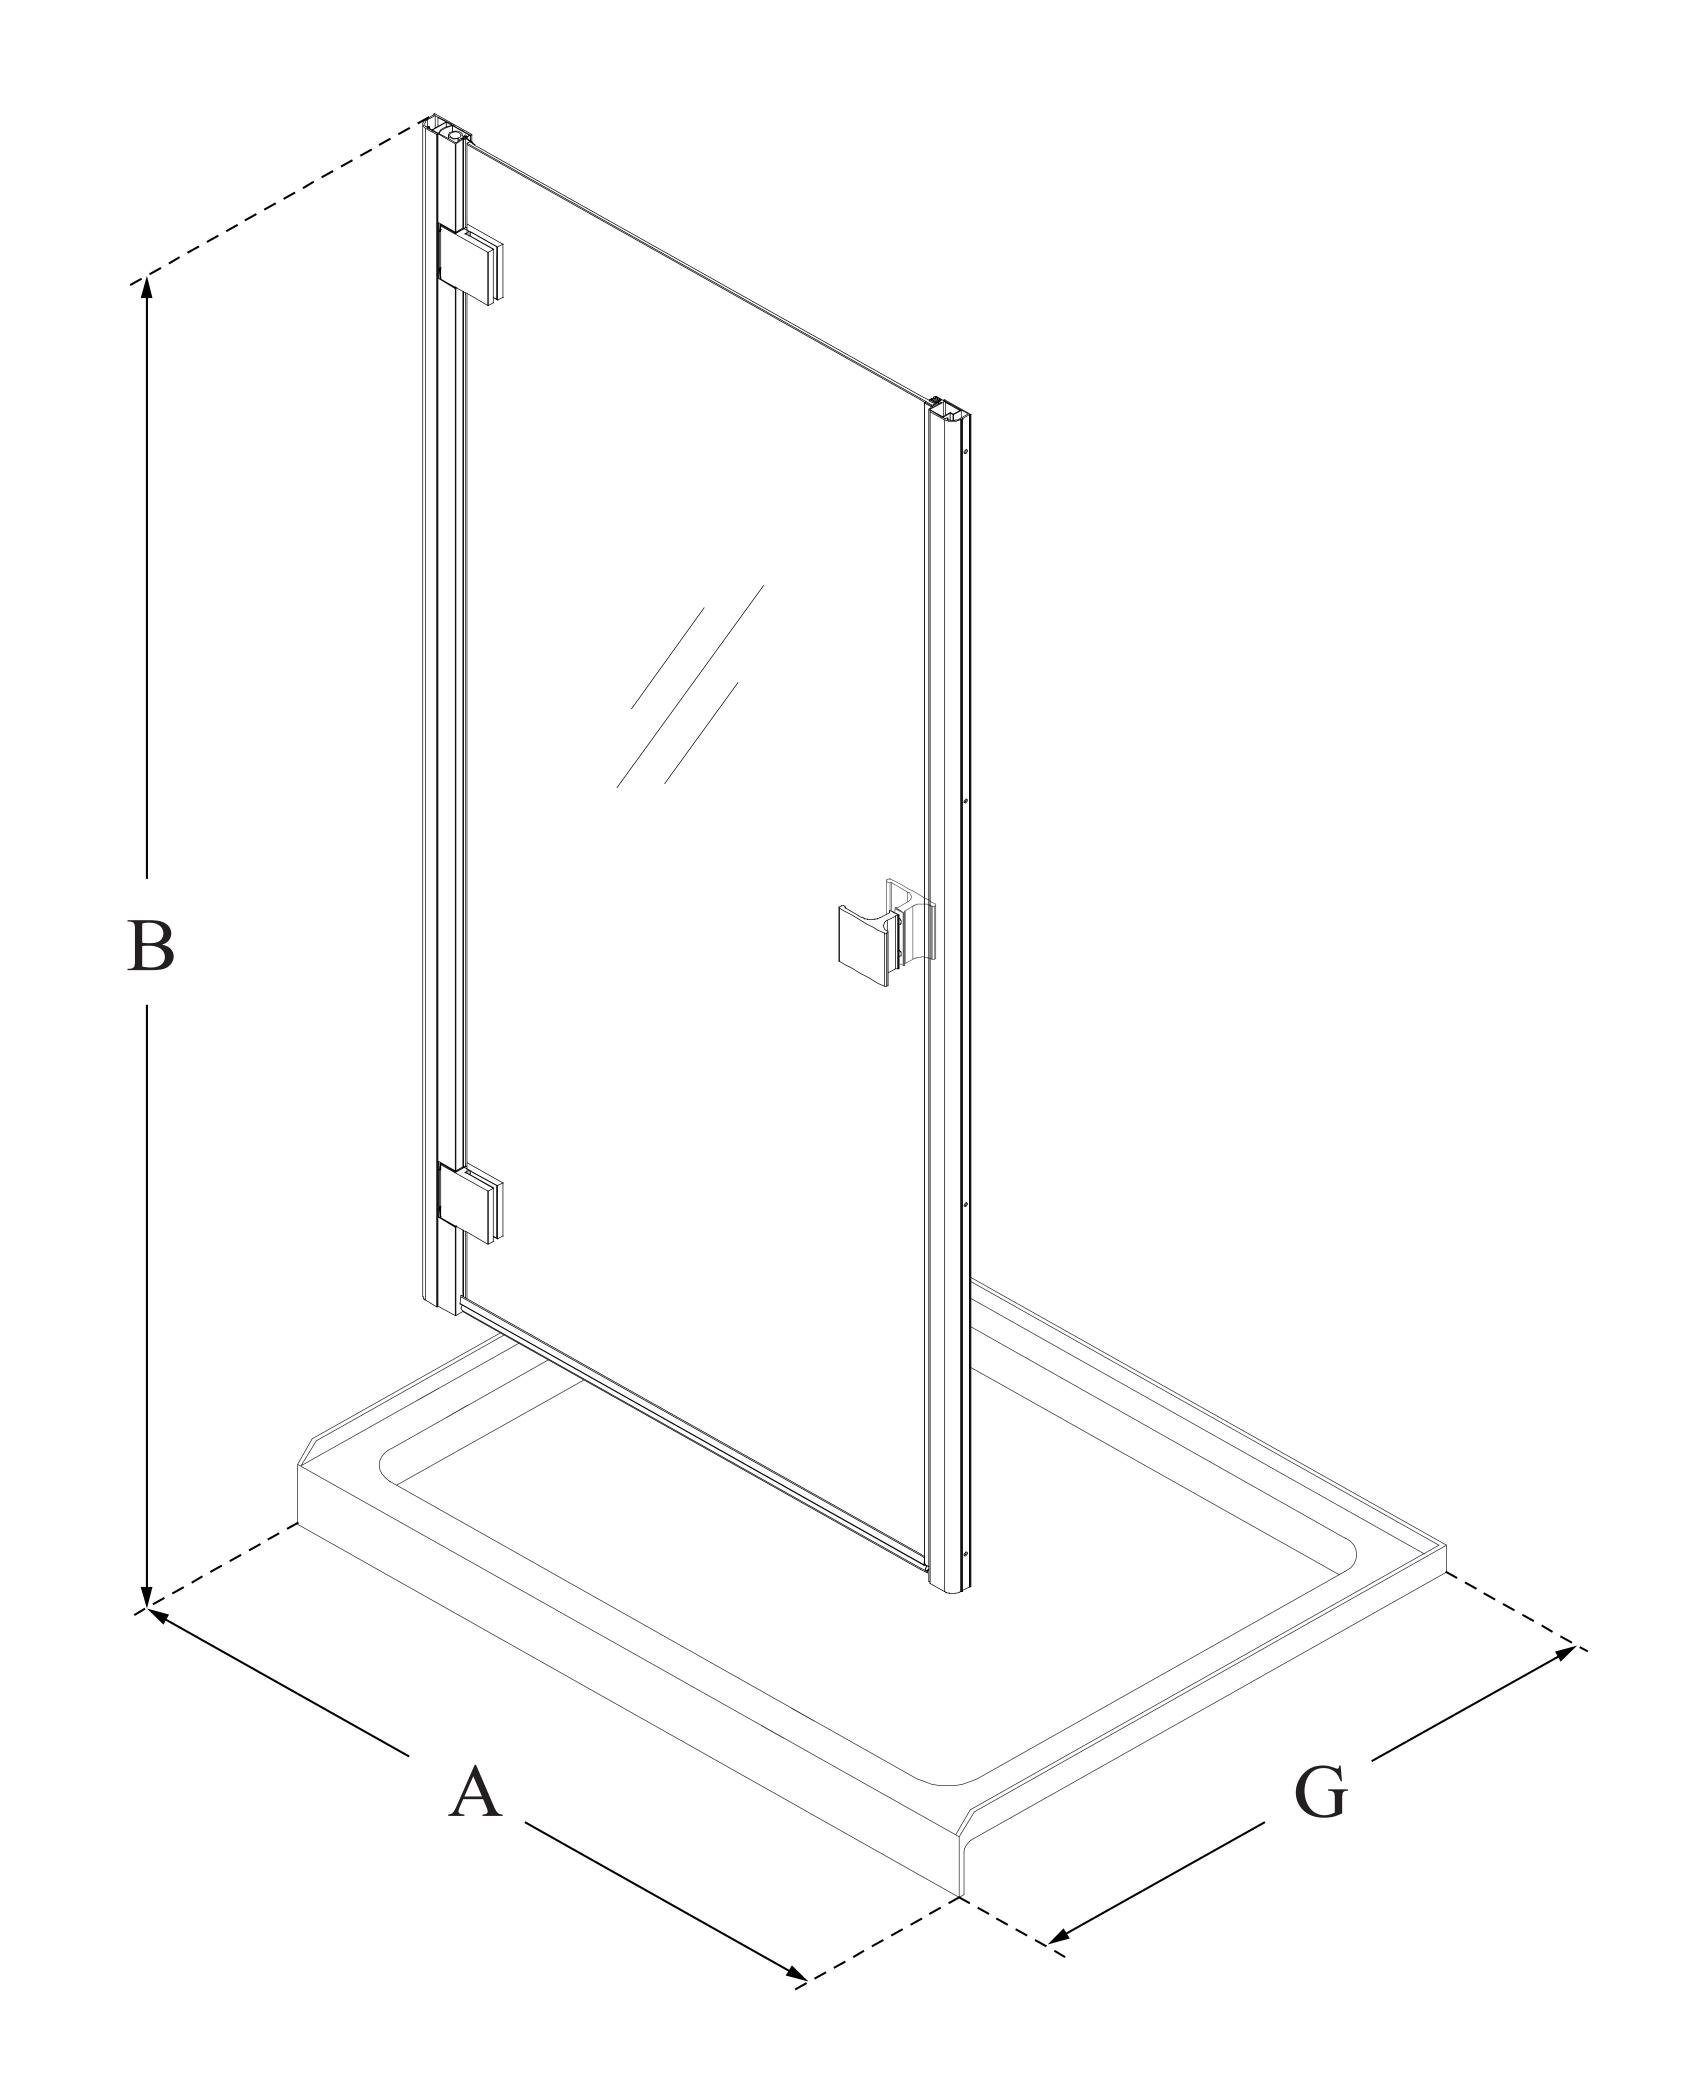

### CONFIGURATION **DIMENSIONS:**

| A: 42"                         |  |
|--------------------------------|--|
| KIT WIDTH                      |  |
| <b>B: 743/4"</b><br>KIT HEIGHT |  |
| G: 42"                         |  |