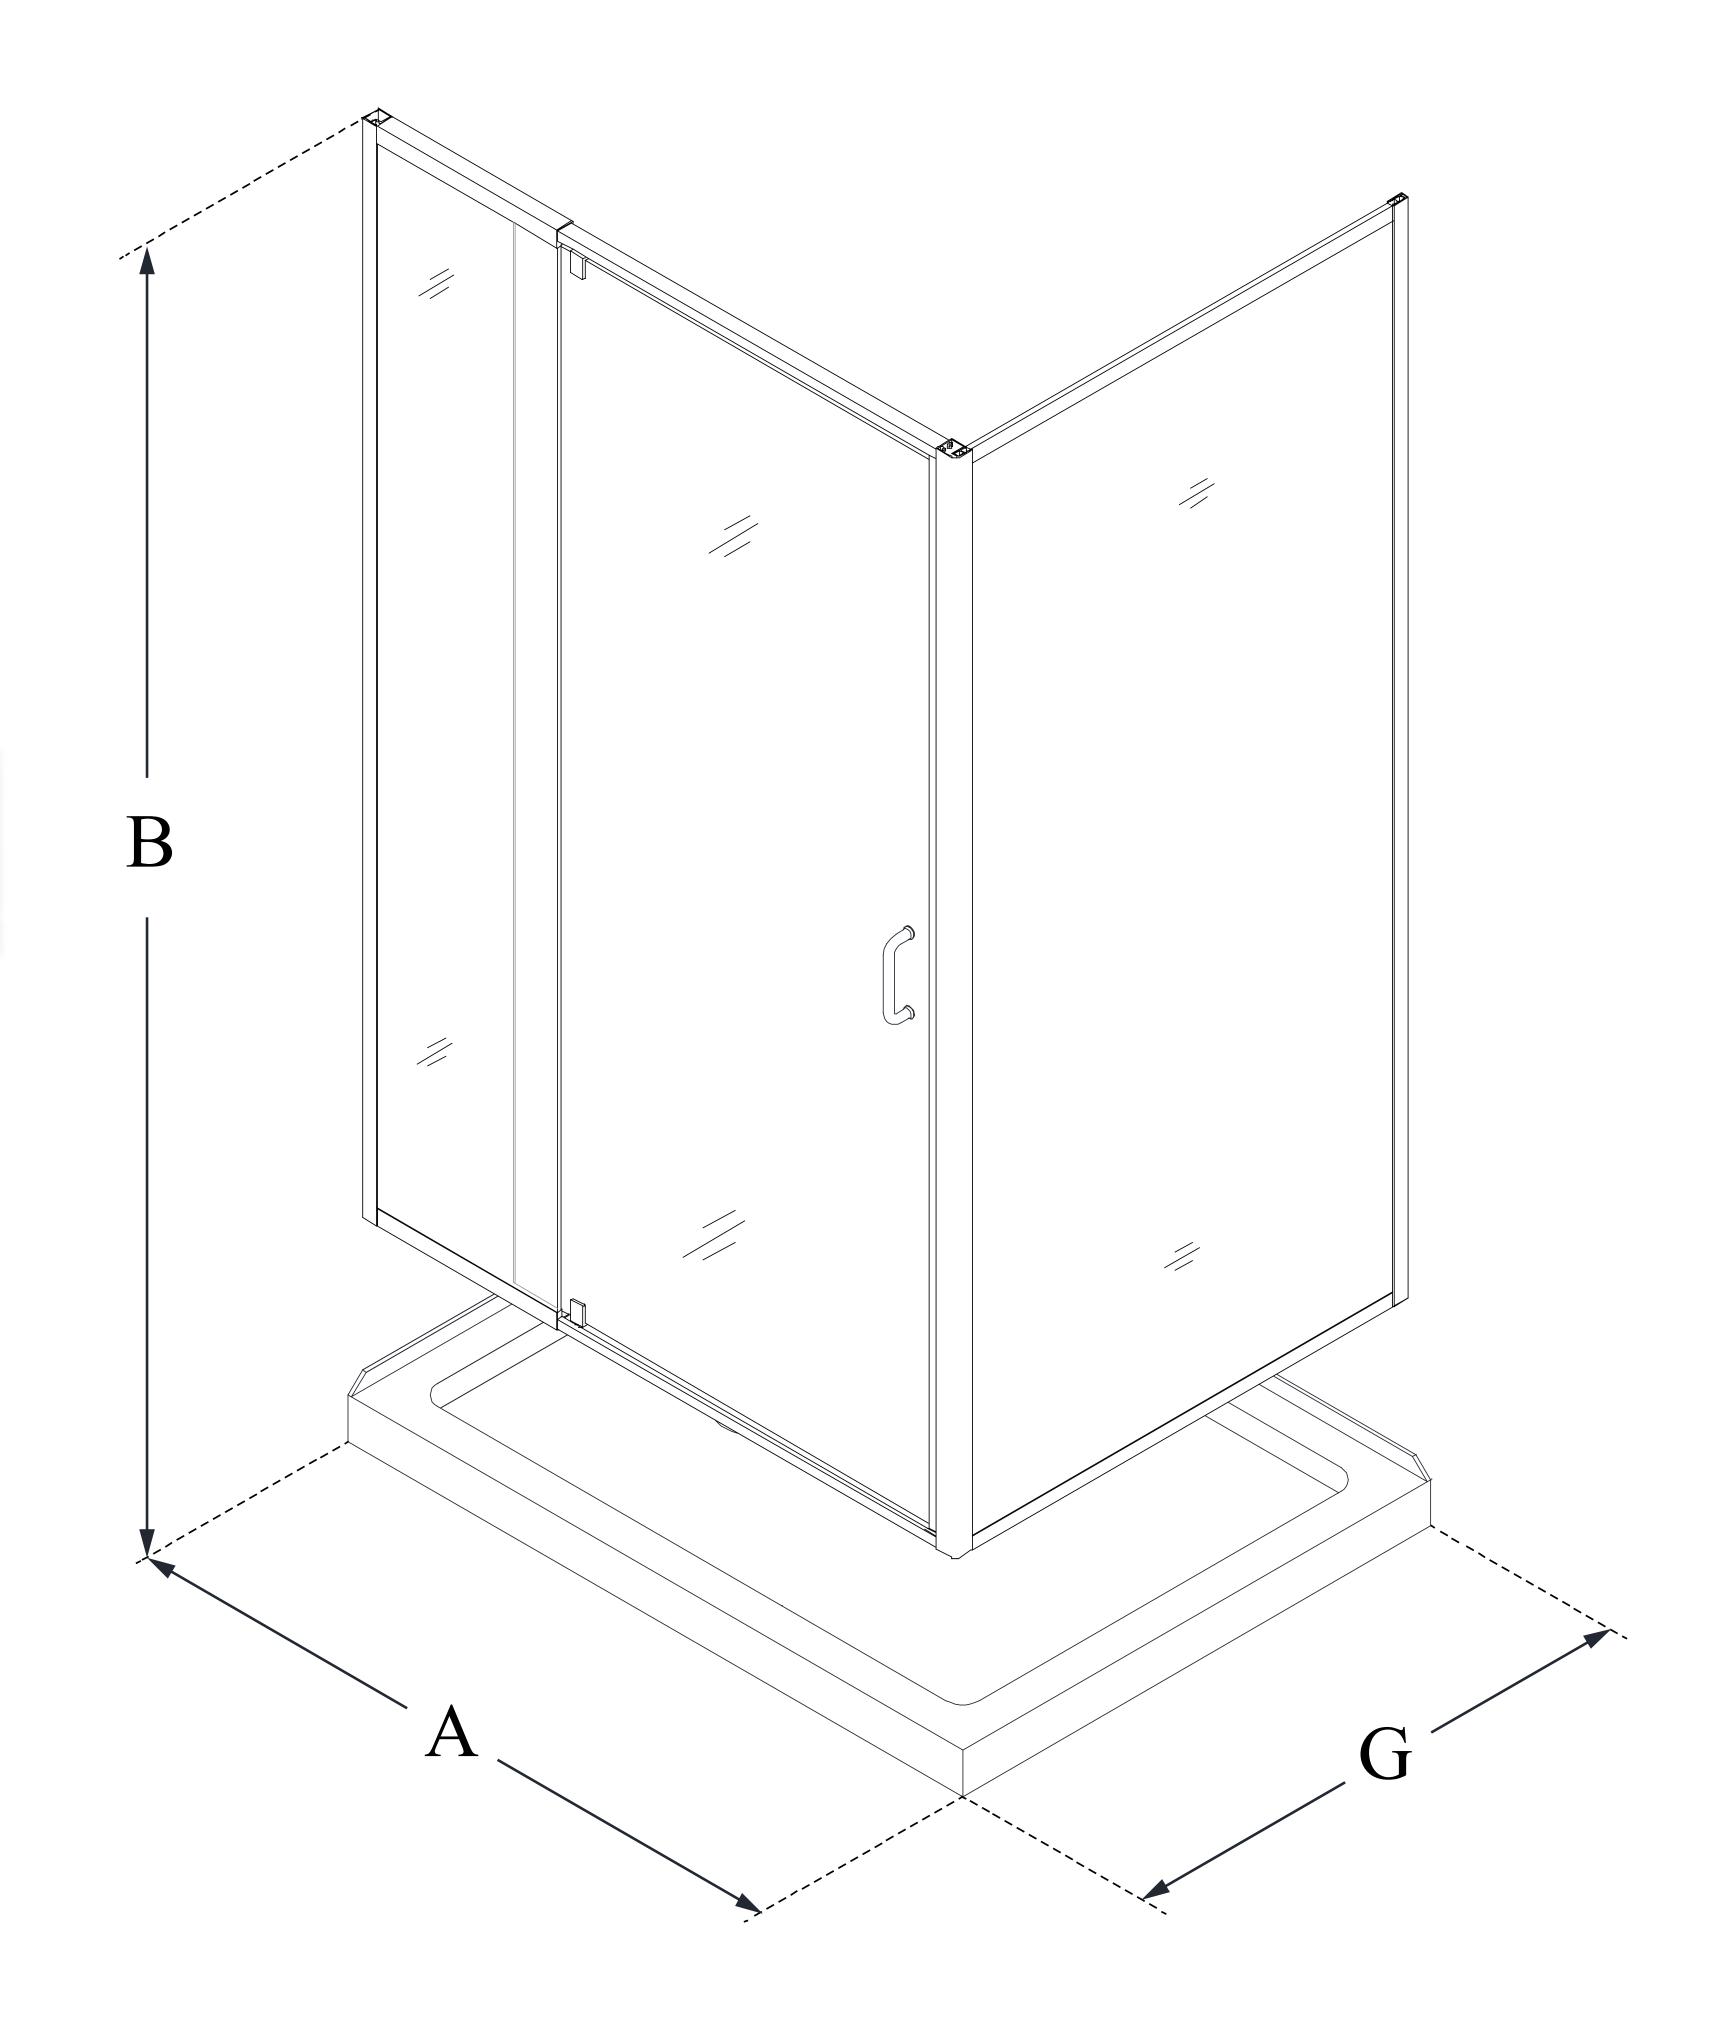

### CONFIGURATION **DIMENSIONS:**

| A: 48"     |  |
|------------|--|
| KIT WIDTH  |  |
| B: 74 3/4" |  |
| KIT HEIGHT |  |
| G: 36"     |  |

**AVAILABLE DRAIN LOCATIONS:** 

**KIT DEPTH** 

- RIGHT