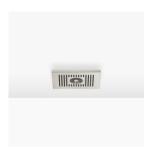

## Rain shower for surface-mounted ceiling installation 300 x 240 mm

28 041 980

Fits: IMO, LULU, MEM, SYMETRICS, CL.1, CYO

- rain shower 300 x 240mm
- Rain flow, max. flow rate 6,8 I/min
- Spray flow, max. flow rate 6,8 l/min
- with anti-scale system
- This product reduces water consumption by % (compared to requirements of EPAct '92)
- This product can contribute to Water Use Reduction in LEED® Green Building Rating Three-way diverter ensures that the product does not exceed the max. flow rate of 2.5 gpm at any setting. It does not permit the use of two functions simultaneously.

# Rain shower for surface-mounted ceiling installation 300 x 240 mm