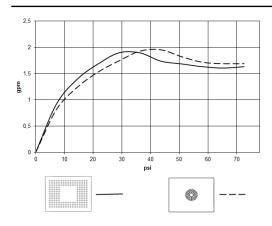

0010 |
| Platinum                            | 28 041 980-08 0010 |
| Matte White                         | 28 041 980-10 0010 |
| Brushed Durabrass<br>(23kt Gold)    | 28 041 980-28 0010 |
| Matte Black                         | 28 041 980-33 0010 |
| Brushed<br>Champagne (22kt<br>Gold) | 28 041 980-46 0010 |
| Champagne (22kt<br>Gold)            | 28 041 980-47 0010 |
| Brushed Chrome                      | 28 041 980-93 0010 |
| Brushed Dark<br>Platinum            | 28 041 980-99 0010 |

### Required miscellaneous



Concealed ceiling installation box for surface-mounted ceiling installation

35 041 970-90 0010

min. recess depth 90 mmmax. recess depth 115 mm



# Rain shower for surface-mounted ceiling installation 300 x 240 mm

#### 28 041 980

mm [inches]







## Flow rate chart



## Spare parts list

| No. | Item Number        | Name       | Quantity used | Delivery time |
|-----|--------------------|------------|---------------|---------------|
| 1   | 90 17 20 263 00 90 | fixing set | 1             | 2             |
| 2   | 90 24 03 309 02 90 | connection | 2             | 2             |