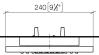

| 28 041 980-00 0010 |
| Platinum                            | 28 041 980-08 0010 |
| Matte White                         | 28 041 980-10 0010 |
| Brushed Durabrass<br>(23kt Gold)    | 28 041 980-28 0010 |
| Matte Black                         | 28 041 980-33 0010 |
| Brushed<br>Champagne (22kt<br>Gold) | 28 041 980-46 0010 |
| Champagne (22kt<br>Gold)            | 28 041 980-47 0010 |
| Brushed Chrome                      | 28 041 980-93 0010 |
| Brushed Dark<br>Platinum            | 28 041 980-99 0010 |

### Required miscellaneous



Concealed ceiling installation box for surface-mounted ceiling installation

35 041 970-90 0010

min. recess depth 90 mmmax. recess depth 115 mm



# Rain shower for surface-mounted ceiling installation 300 x 240 mm

#### 28 041 980

mm [inches]







## Flow rate chart



## Spare parts list

| No. | Item Number        | Name       | Quantity used | Delivery time |
|-----|--------------------|------------|---------------|---------------|
| 1   | 90 17 20 263 00 90 | fixing set | 1             | 2             |
| 2   | 90 24 03 309 02 90 | connection | 2             | 2             |