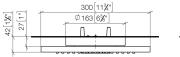

| 28 041 980-00 0010 |
| Platinum                            | 28 041 980-08 0010 |
| Matte White                         | 28 041 980-10 0010 |
| Brushed Durabrass<br>(23kt Gold)    | 28 041 980-28 0010 |
| Matte Black                         | 28 041 980-33 0010 |
| Brushed<br>Champagne (22kt<br>Gold) | 28 041 980-46 0010 |
| Champagne (22kt<br>Gold)            | 28 041 980-47 0010 |
| Brushed Chrome                      | 28 041 980-93 0010 |
| Brushed Dark<br>Platinum            | 28 041 980-99 0010 |

### Required miscellaneous



Concealed ceiling installation box for surface-mounted ceiling installation

35 041 970-90 0010

min. recess depth 90 mmmax. recess depth 115 mm



# Rain shower for surface-mounted ceiling installation 300 x 240 mm

#### 28 041 980

mm [inches]







## Flow rate chart



## Spare parts list

| No. | Item Number        | Name       | Quantity used | Delivery time |
|-----|--------------------|------------|---------------|---------------|
| 1   | 90 17 20 263 00 90 | fixing set | 1             | 2             |
| 2   | 90 24 03 309 02 90 | connection | 2             | 2             |