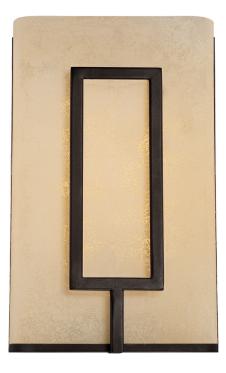

| Project:     | Date: |
|--------------|-------|
| Prepared By: |       |
| Comments     |       |

| Description                                                                                      | Dimensions                                                     |
|--------------------------------------------------------------------------------------------------|----------------------------------------------------------------|
| Model: LED6061-BNB<br>Collection: Regatta<br>Finish: Burnished Bronze<br>Shade: Warm Amber Glass | Width: 6.5"<br>Height: 10.75"<br>Extension: 3.75"              |
| Integrated LED, No Bulbs to Replace                                                              | Installation                                                   |
| <ul> <li>712 Lumens</li> <li>2,700K CCT</li> <li>10 Watts</li> </ul>                             | Backplate (W x H) 6.5" x 10.75"<br>Suitable for DAMP locations |