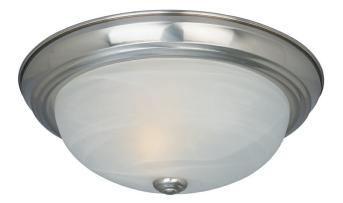

Project:

Date:

Comments

| Description                                                                                                      | Dimensions                          |
|------------------------------------------------------------------------------------------------------------------|-------------------------------------|
| Model: 1257S-SP-AL<br>Collection: Today's Home<br>Finish: Silver, Brushed Nickel<br>Shade: White Alabaster Glass | Width: 11.25"<br>Height: 4.5"       |
| Lamping                                                                                                          | Installation                        |
| <ul> <li>2 Bulb(s), Medium Based Socket</li> <li>60 Watts Max Each</li> </ul>                                    | Mounts to J-Box, hardware included. |
| <ul> <li>Twist LED, CFL, Incandescent</li> <li>Bulb(s) Not Included</li> </ul>                                   | Suitable for DAMP locations         |