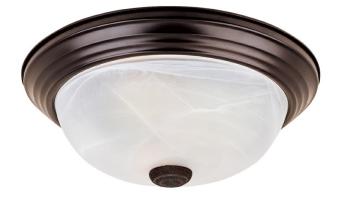

Project:
 Date:

Prepared By:

Comments

| Description                                                                    | Dimensions                          |
|--------------------------------------------------------------------------------|-------------------------------------|
| Model: ES1257L-ORB-AL<br>Collection: Energy Saver                              | Width: 15.25"<br>Height: 5.5"       |
| Finish: Oil Rubbed Bronze                                                      |                                     |
| Shade: Alabaster Glass                                                         |                                     |
|                                                                                |                                     |
|                                                                                |                                     |
| Lamping                                                                        | Installation                        |
| <ul> <li>3 Bulb(s), GU24 Based Socket</li> <li>13 Watts Max Each</li> </ul>    | Mounts to J-Box, hardware included. |
| <ul> <li>Twist LED, CFL, Incandescent</li> <li>Bulb(s) Not Included</li> </ul> | Suitable for DAMP locations         |
|                                                                                |                                     |
|                                                                                |                                     |