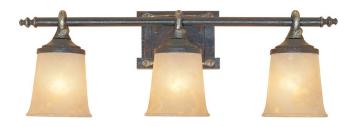

| Project:     | Date: |
|--------------|-------|
| Prepared By: |       |
| Comments     |       |
|              |       |

| Description                                                                                    |                                                                               | Dimensions                                     |
|------------------------------------------------------------------------------------------------|-------------------------------------------------------------------------------|------------------------------------------------|
| Model: 97303-WSD<br>Collection: Austin<br>Finish: Weathered Saddle<br>Shade: Satin Crepe Glass |                                                                               | Width: 27.5"<br>Height: 10"<br>Extension: 7.5" |
|                                                                                                |                                                                               |                                                |
| Lamping                                                                                        |                                                                               | Installation                                   |
| Ŵ                                                                                              | <ul><li> 3 Bulb(s), Medium Based Socket</li><li> 100 Watts Max Each</li></ul> | Backplate (W x H) 7.5" x 5.25"                 |
|                                                                                                | <ul><li>Twist LED, CFL, Incandescent</li><li>Bulb(s) Not Included</li></ul>   | Suitable for DAMP locations                    |
|                                                                                                |                                                                               | Shades face UP or DOWN                         |
|                                                                                                |                                                                               |                                                |