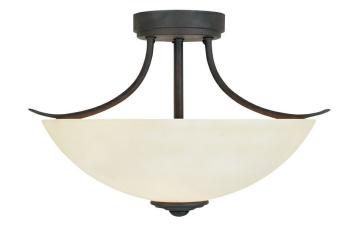

Project: Date: Date: Comments

| Description                                                                                                                                        | Dimensions                          |
|----------------------------------------------------------------------------------------------------------------------------------------------------|-------------------------------------|
| Model: 96911-ORB<br>Collection: Montego<br>Finish: Bronze<br>Shade: Satin Bisque Glass                                                             | Width: 16"<br>Height: 10.5"         |
| Lamping                                                                                                                                            | Installation                        |
| <ul> <li>2 Bulb(s), Medium Based Socket</li> <li>100 Watts Max Each</li> <li>Twist LED, CFL, Incandescent</li> <li>Bulb(s) Not Included</li> </ul> | Mounts to J-Box, hardware included. |