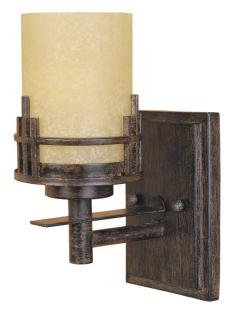

Pr

| Project:     | Date: |  |
|--------------|-------|--|
| Prepared By: |       |  |
| Comments     |       |  |
|              |       |  |

| Description                                                                                     | Dimensions                                  |
|-------------------------------------------------------------------------------------------------|---------------------------------------------|
| Model: 82101-WM<br>Collection: Mission Ridge<br>Finish: Warm Mahogany<br>Shade: Goldenrod Glass | Width: 5"<br>Height: 10.5"<br>Extension: 7" |
| Lamping                                                                                         | Installation                                |
| <ul> <li>1 Bulb(s), Medium Based Socket</li> <li>100 Watts Max Each</li> </ul>                  | Backplate (W x H) 5" x 7"                   |
| • Twist LED, CFL, Incandescent                                                                  | Suitable for DAMP locations                 |

- Twist LED, CFL, Incandescent
- Bulb(s) Not Included

Shades face UP or DOWN