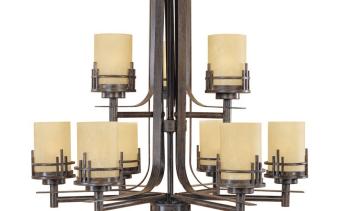

| Description                                                                                                                                        | Dimensions                                                                                     |
|----------------------------------------------------------------------------------------------------------------------------------------------------|------------------------------------------------------------------------------------------------|
| Model: 82189-WM<br>Collection: Mission Ridge                                                                                                       | Width: 30"<br>Height: 32"                                                                      |
| Finish: Warm Mahogany<br>Shade: Goldenrod Glass                                                                                                    |                                                                                                |
|                                                                                                                                                    |                                                                                                |
| Lamping                                                                                                                                            | Installation                                                                                   |
| <ul> <li>9 Bulb(s), Medium Based Socket</li> <li>100 Watts Max Each</li> <li>Twist LED, CFL, Incandescent</li> <li>Bulb(s) Not Included</li> </ul> | 10' Chain, 12' Wire included for adjustable<br>hanging length.<br>Suitable for sloped ceilings |
|                                                                                                                                                    |                                                                                                |