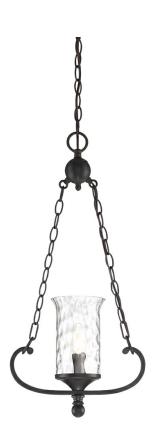

| Project:     | Date: |
|--------------|-------|
| Prepared By: |       |
| Comments     |       |

| Description                                                                                  | Dimensions                     |
|----------------------------------------------------------------------------------------------|--------------------------------|
| Model: 92330-NI<br>Collection: Amilla<br>Finish: Natural Iron<br>Shade: Clear Hammered Glass | Width: 11.5"<br>Height: 23.25" |
| Lamping                                                                                      | Installation                   |