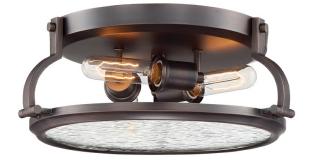

| Project:     | Date: |  |
|--------------|-------|--|
| Prepared By: |       |  |
| Comments     |       |  |
|              |       |  |

| Description                                                                                                                                       | Dimensions                                                         |  |
|---------------------------------------------------------------------------------------------------------------------------------------------------|--------------------------------------------------------------------|--|
| Model: 92123-SCB<br>Collection: Eaton<br>Finish: Bronze<br>Shade: Clear Textured Water Glass                                                      | Width: 15.5"<br>Height: 5.75"                                      |  |
| Lamping                                                                                                                                           | Installation                                                       |  |
| <ul> <li>3 Bulb(s), Medium Based Socket</li> <li>60 Watts Max Each</li> <li>Twist LED, CFL, Incandescent</li> <li>Bulb(s) Not Included</li> </ul> | Mounts to J-Box, hardware included.<br>Suitable for DAMP locations |  |