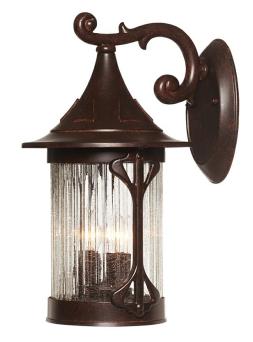

| Project:     | Date: |  |
|--------------|-------|--|
| Prepared By: |       |  |
| Comments     |       |  |
|              |       |  |

| Description                                                                                            | Dimensions                                   |
|--------------------------------------------------------------------------------------------------------|----------------------------------------------|
| Model: 20921-CHN<br>Collection: Canyon Lake<br>Finish: Chestnut<br>Shade: Aged Crackle and Optic Glass | Width: 9"<br>Height: 16"<br>Extension: 11"   |
| • 3 Bulb(s), Candelabra Based Socket                                                                   | Installation<br>Backplate (W x H) 4.75" x 8" |
| <ul> <li>60 Watts Max Each</li> <li>Twist LED, CFL, Incandescent</li> </ul>                            | Suitable for Wet locations                   |