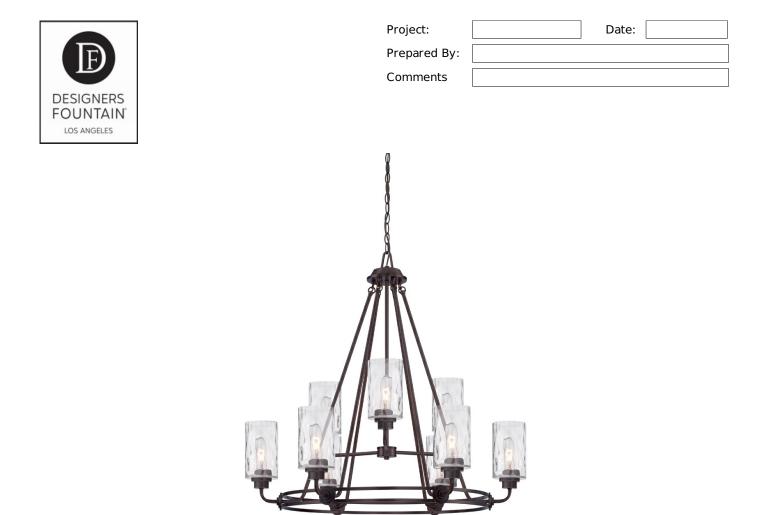

| Description |                                                                                                                     | Dimensions                                                  |
|-------------|---------------------------------------------------------------------------------------------------------------------|-------------------------------------------------------------|
| Finish: Old | 189-OEB<br>: Gramercy Park<br>I English Bronze<br>own Hammered Glass                                                | Width: 34"<br>Height: 33.25"                                |
| Lamping     |                                                                                                                     | Installation                                                |
| Ŵ           | <ul> <li>9 Bulb(s), Medium Based Socket</li> <li>60 Watts Max Each</li> <li>Twist LED, CFL, Incandescent</li> </ul> | 10' Chain, 12' Wire included for adjustable hanging length. |
|             | <ul> <li>Bulb(s) Not Included</li> </ul>                                                                            | Suitable for sloped ceilings                                |