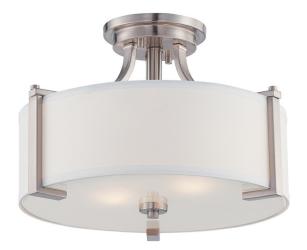

Project:
 Date:

Prepared By:

Comments

| Description |                                                                                                                                                    | Dimensions                          |
|-------------|----------------------------------------------------------------------------------------------------------------------------------------------------|-------------------------------------|
| Shade: W    | i: Axel<br>ver, Brushed Nickel                                                                                                                     | Width: 16"<br>Height: 11"           |
| Lamping     |                                                                                                                                                    | Installation                        |
| Ŷ           | <ul> <li>2 Bulb(s), Medium Based Socket</li> <li>100 Watts Max Each</li> <li>Twist LED, CFL, Incandescent</li> <li>Bulb(s) Not Included</li> </ul> | Mounts to J-Box, hardware included. |