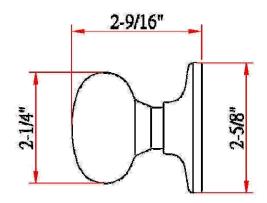

|
| Door Thickness | _                                                    |
| Cylinder       | _                                                    |
| Faceplate      | _                                                    |
|                |                                                      |
| Strike         | _                                                    |
| Latch Bolt     | _                                                    |
| Door Handing   | Non-handed. Reversible for Left or Right hand doors. |
|                |                                                      |
| Keyway         | _                                                    |
| Keyed Alike    |                                                      |



#### Dimensions



#### Warranty & Compliances

| <b>J</b>  |                                             |            |          |        |
|-----------|---------------------------------------------|------------|----------|--------|
| Warranty  | Limited Lifetime Mechanical / 5 year Finish | Notes Auto | LIMITED  | TINISA |
| ANSI/BHMA | Meets ANSI Grade 3 specification            | GRADE 3    | 4 ARRANT | TEAR   |
| ADA       | N/A                                         |            |          |        |
| UL        | N/A                                         |            |          |        |

## Order Codes

| Box Pack                  | 2W     |           |             |  |
|---------------------------|--------|-----------|-------------|--|
| Satin Nickel (US15)       | 753293 | TRU       | Туре: