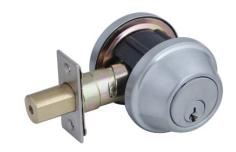

# **C-Series Deadbolt**

#### **Specifications**

Latch Type 2-Way Latch

**Door Prep** Cross bore 2-1/8" dia (54mm). Edge bore 1" dia

(25mm)

BacksetAdjustable to 2-3/8" or 2-3/4"Door Thickness1-3/8" or 1-3/4" door standardCylinder5 pin High Security - removable core

Faceplate 1" x 2-1/4" Square Corner

Strike T-Strike

Bolt Full 1/2" throw. Brass plated

**Door Handing** 

Keyway KW1

**Keyed Alike** 