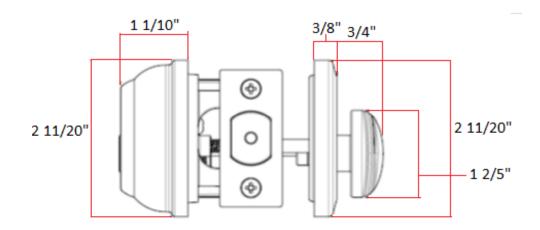

# **C-Series Deadbolt**



#### **Specifications**

Latch Type 2-Way Latch

**Door Prep** Cross bore 2-1/8" dia (54mm). Edge bore 1" dia

(25mm)

BacksetAdjustable to 2-3/8" or 2-3/4"Door Thickness1-3/8" or 1-3/4" door standardCylinder5 pin High Security - removable core

Faceplate 1" x 2-1/4" Square Corner

Strike T-Strike

Bolt Full 1/2" throw. Brass plated

**Door Handing** 

Keyway KW1

**Keyed Alike** 



### **Dimensions**



## Warranty & Compliances

Warranty Limited Lifetime Mechanical / 5 year Finish

ANSI/BHMA ANSI Grade 2 Certified
ADA ADA Compliant (4.13.9)

**UL** Listed for use on fire doors (up to 3 hours)







### **Order Codes**

**Box Pack** 

Satin Chrome 702274
Brushed Bronze 702282



Type:

Job:

Order Code: Approvals:

Design House reserves the right to make changes in materials, specifications & models at any time. Design House also reserves the right to discontinue product without notice or obligation.