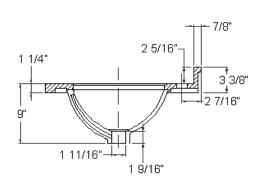

# 25" x 19" Solid Surface Vanity Top (Aurora)



### **Specifications**

Material Content: Solid Surface & Vitreous China Bowl

Back splash: 2" Integrated Color: Aurora

Faucet Holes: 3 holes, 4" center mount

Accessory: Side Splash sold separately

P# 553222



# **Dimensions**





# **Warranty & Compliances**

Warranty 5 Year Limited Warranty

**cUPC** Complaint **CSA** Complaint

ANSI Z124.3 complaint



### **Order Codes & Finishes/Colors**

View Box

Aurora 25" x 19" 553149

Type:

Job:

Order Code: Approvals:

Design House reserves the right to make changes in materials, specifications & models at any time. Design House also reserves the right to discontinue product without notice or obligation.