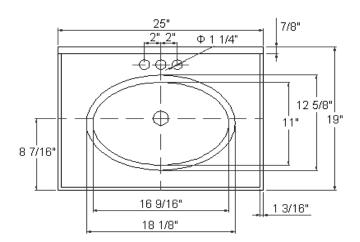

# 25" x 19" Solid Surface Vanity Top (Aurora)



### **Specifications**

Material Content: Solid Surface & Vitreous China Bowl

Back splash: 2" Integrated Color: Aurora

Faucet Holes: 3 holes, 4" center mount

Accessory: Side Splash sold separately

P# 553222



# **Dimensions**





# **Warranty & Compliances**

Warranty 5 Year Limited Warranty

**cUPC** Complaint **CSA** Complaint

ANSI Z124.3 complaint



### **Order Codes & Finishes/Colors**

View Box

Aurora 25" x 19" 553149

Type:

Job:

Order Code: Approvals:

Design House reserves the right to make changes in materials, specifications & models at any time. Design House also reserves the right to discontinue product without notice or obligation.