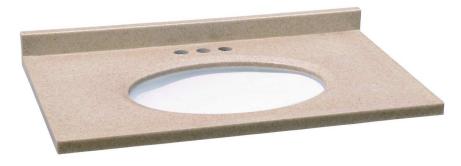

# 25" x 19" Solid Surface Vanity Top (Aurora)

### **Specifications**

Material Content: Solid Surface & Vitreous China Bowl

Back splash: 2" Integrated Color: Aurora

Faucet Holes: 3 holes, 4" center mount

Accessory: Side Splash sold separately

P# 553222