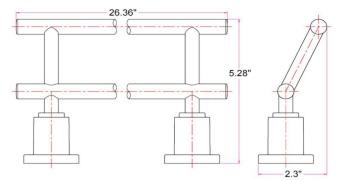

## SPECIFICATIONS

| MATERIAL CONSTRUCTION:         | Zinc                        |
|--------------------------------|-----------------------------|
| PVD FINISH:                    | No                          |
| ASSEMBLY REQUIRED:             | Yes                         |
| TOOLS NEEDED FOR INSTALLATION: | Screwdriver                 |
| ASSEMBLED DIMENSIONS:          | 5.28" H x 26.36" L x 2.3" D |
| ASSEMBLED WEIGHT:              | 1.7 lbs.                    |
| MIN. LENGTH:                   | N/A                         |
| MAX LENGTH:                    | N/A                         |
| SCREWS INCLUDED:               | Yes                         |
| DRYWALL ANCHORS INCLUDED:      | Yes                         |
| CENTER TO CENTER:              | N/A                         |
|                                |                             |