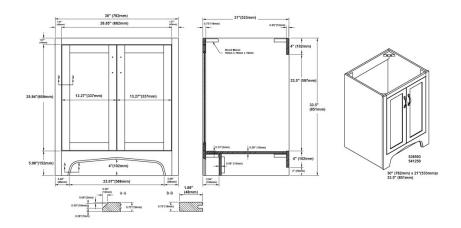

Ventura Unassembled 2-Door Vanity without Top 30" Espresso

## **SPECIFICATIONS**

| JILCHICKHONS                        |                |                         |                      |                                |         |                |
|-------------------------------------|----------------|-------------------------|----------------------|--------------------------------|---------|----------------|
| MATERIAL CONSTRUCTION               | ON:            | Wood                    |                      | FRAME STYLE:                   |         | N/A            |
| ASSEMBLY REQUIRED:                  |                | Yes                     |                      | FACE FRAME MA                  | TERIAL: | Pine           |
| TOOLS NEEDED FOR ASS                | EMBLY:         | Screwdriver             |                      | SIDES MATERIAL                 |         | Particle Board |
| ASSEMBLED DIMENSIONS:               |                | 33.5" H × 30" L × 21" D |                      | BOTTOM MATERIAL:               |         | Particle Board |
| ASSEMBLED WEIGHT:                   |                | 51 lbs.                 |                      | TOE KICK INSET                 | WIDTH:  | 6.1"           |
| HINGE STYLE:                        |                | Concealed               |                      | BACK PANEL MA                  | TERIAL: | N/A            |
| DOOR STYLE:                         |                | 2 Shaker Pine+ME        | DF Doors, reversible | BACK BRACE MA                  | TERIAL: | Particle Board |
| DRAWER STYLE:                       |                | N/A                     |                      |                                |         |                |
| GLIDE STYLE:                        |                | N/A                     |                      | -                              | 1       |                |
| FAKE DWR STYLE:                     |                | N/A                     |                      | A                              | A       |                |
| DWR #I DIMENSIONS:                  |                | N/A                     |                      |                                |         |                |
| DWR CONCTRUCTION:                   |                | N/A                     |                      |                                | 11      |                |
| SHELF STYLE:                        |                | N/A                     |                      |                                | 11      |                |
| SHELF ADJUSTABILITY INCREMENTS: N/A |                |                         |                      |                                |         |                |
| SHELF MAX WEIGHT CAP                | PACITY:        | N/A                     |                      |                                |         |                |
| SHELF DIMENSIONS:                   |                | N/A                     |                      |                                |         |                |
| SHELF THICKNESS:                    |                | N/A                     |                      |                                |         | -              |
| SHELF MATERIAL:                     |                | N/A                     |                      |                                |         |                |
|                                     |                |                         |                      |                                |         |                |
|                                     |                |                         |                      |                                |         |                |
|                                     |                |                         |                      |                                | TYPE:   |                |
|                                     |                |                         |                      |                                | JOB:    |                |
| WARRANTY:                           | I-Year limited | d warranty              | CARB 2               |                                | ORDER C |                |
| CARB COMPLIANT:                     | CARB Phase     |                         | R) ( )               |                                | APPROVA |                |
| TITLE IV COMPLIANT:                 | Yes            | HARRANTY                | 7 OMPLIAN            | CH-UP KIT<br>AILABLE COMPLIANT |         |                |
|                                     |                | -                       |                      |                                |         | 7/10           |