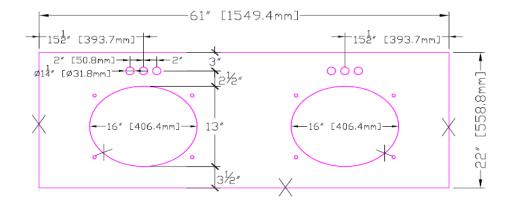

### **Dimensions**

# **Order Codes & Finishes/Colors**

**61"w x 22"d** 553099

Type:

Job:

Order Code: Approvals:

Design House reserves the right to make changes in materials, specifications & models at any time. Design House also reserves the right to discontinue product without notice or obligation.