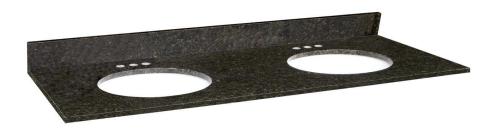

# **Uba Tuba Granite Vanity Top - Double Bowl**

# **Specifications**

Material Content: Granite and vitreous china bowl

Back splash: included
Granite Color: Uba Tuba

Faucet Holes: Pre-drilled 4" center mount

Accessory: Side splash sold separately