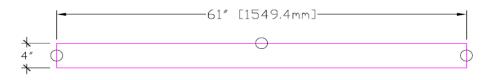

### **Dimensions**

# **Order Codes & Finishes/Colors**

**61"w x 22"d** 553099

Type:

Job:

Order Code: Approvals:

Design House reserves the right to make changes in materials, specifications & models at any time. Design House also reserves the right to discontinue product without notice or obligation.